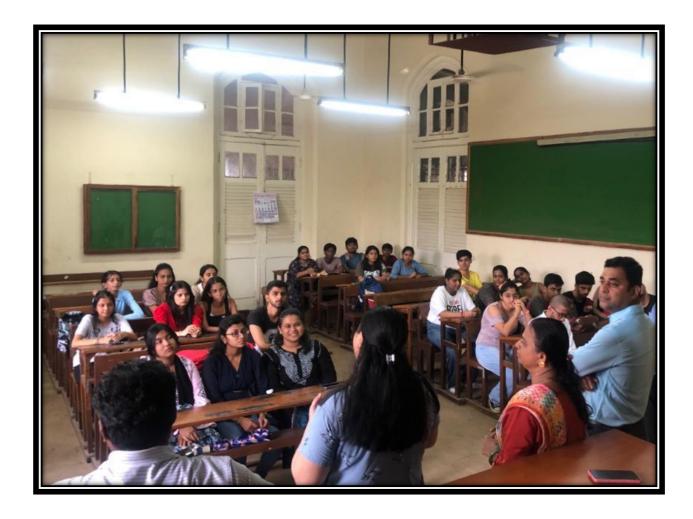

#### Measures for effective curriculum delivery

Curriculum delivery is a strategy by which a curriculum enables students to achieve their learning goals. The processes involved in curriculum delivery are teaching, learning support, advice, guidance, interaction, mentorship, participative and collaborative learning. Along with this cultivation of reasoning skills, feedback, assessment and counseling are also varied processes involved in curriculum delivery. In BJCC college the teachers are actively involved in curriculum design which includes academic calendar, class time table, daily attendance and defaulter list, regular class test, slow learner efforts, remedial lectures, class test, advance learner, efforts and on courses, cross cutting issues, project based on curriculum, internal examination, Term end examination, evaluation, use of library and learning resources and adherence to the Academic calendar.

- 1. Academic Calendar: In curriculum academic calendar provides a complete scheduled of curriculum delivery and its evaluation.
- 2. **Time Table:** The time table is prepared for each courses by Time Table Committee.
- 3. **Teaching Plan:** Curriculum of subjects is divided into papers, units, modules, topics.
- 4. Syllabus Completion Report: After the completion of the subjects the teachers are asked to fill the syllabus completion declaration.
- 5. **Online / Offline Lectures**: It ensures the actual curriculum delivery in the classrooms.
- 6. **Important Notes Delivery**: The notes were provided regularly by the subject teachers to increase the performance of the students.
- 7. Student Daily Attendance: Student Daily attendance are taken and every month defaulter list are prepared for first year, second year and third year students of BCOM, BAF, BMS, BFM, BSCIT.
- 8. **Defaulters:** The Regular follow-up with individual students and his/her parents are taken regarding the absenteeism of the students.
- 9. PTA Meeting: Through PTA meeting, the defaulter list issued or displayed on the basis of student's daily attendance are discussed with the parent's regarding the absenteeism of the students.
- **10.** Regular Class Test: The institution carried out frequent class test & assessment.
- 11. Presentation by Student's: The students are asked to give a presentation on the curriculum.
- 12. ICT Classrooms: ICT classroom are made available for the learners to improves engagement and knowledge retention of learners.