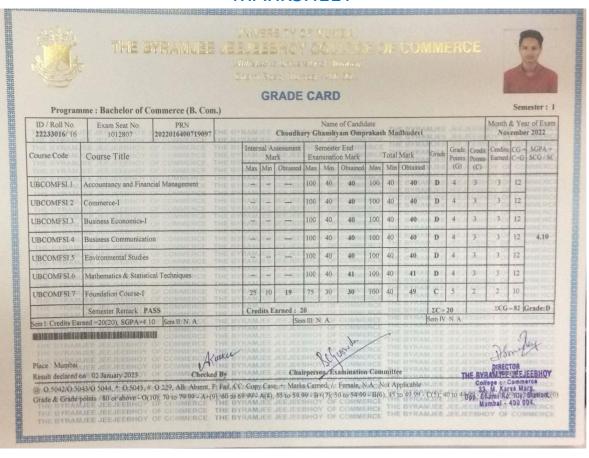

------|-------|
| before time | 42    |
| In-time     | 82    |
| less time   | 3     |

Is the syllabus completed on time (Teachers)





(Affiliated to University of Mumbai) 33, M. Karve Marg, Opp. Charni Road Rly. Station Mumbai 400 004. Tel. 2388 9094 / 2385 1928

Email: byramjee\_college@yahoo.com

| Public Trust No. : C137 |   |
|-------------------------|---|
| Ref. No.                | _ |
| Date                    |   |

# Semester End Examination (Practical & Theory)



(Affiliated to University of Mumbai) 33, M. Karve Marg, Opp. Charni Road Rly. Station Mumbai 400 004. Tel. 2388 9094 / 2385 1928

Email: byramjee\_college@yahoo.com

| Public Trust No. : C137 |   |
|-------------------------|---|
| Ref. No                 | _ |
| Date                    |   |

#### **MARKSHEET**







(Affiliated to University of Mumbai) 33, M. Karve Marg, Opp. Charni Road Rly. Station Mumbai 400 004.

Tel. 2388 9094 / 2385 1928

Email: byramjee\_college@yahoo.com

| Public Trust No. : C137 |   |
|-------------------------|---|
| Ref. No                 | _ |
| Date                    |   |

#### **Sem-I Time Table**

#### THE BYRAMJEE JEEJEEBHOY COLLEGE OF COMMERCE

18.10.2022

#### **EXAMINATION TIME TABLE - NOVEMBER - 2022**

#### F.Y.B.COM-SEMESTER -I -REGULAR & ATKT EXAMINATION

| Date       | Day       | Time                   | Subjects                                       |
|------------|-----------|------------------------|------------------------------------------------|
| 26.11.2022 | Saturday  | 12.00 Noon to 2.30 p.m | Foundation Course – I                          |