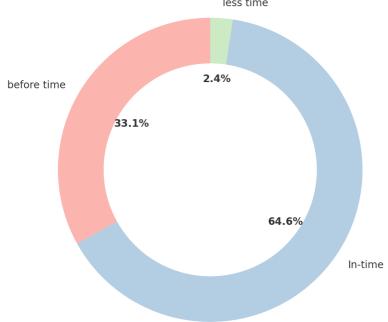

mail: byramjee\_college@yahoo.com

| Public Trust No. : C13/ |   |
|-------------------------|---|
| Ref. No                 | _ |
| Date                    |   |

#### **COMPUTER LAB**







(Affiliated to University of Mumbai) 33, M. Karve Marg, Opp. Charni Road Rly. Station Mumbai 400 004. Tel. 2388 9094 / 2385 1928

Email: byramjee\_college@yahoo.com

| Public Trust No. : C137 |   |
|-------------------------|---|
| Ref. No                 | _ |
| Date                    |   |

#### **FEEDBACK SYSTEM**





(Affiliated to University of Mumbai) 33, M. Karve Marg, Opp. Charni Road Rly. Station Mumbai 400 004. Tel. 2388 9094 / 2385 1928

Email: byramjee\_college@yahoo.com

Public Trust No.: C137 Ref. No.\_\_\_\_ Date \_\_\_\_

#### Is the syllabus completed on time (Teachers) less time



#### Is the syllabus completed on time (Teachers)

| Response    | Count |
|-------------|-------|
| before time | 42    |
| In-time     | 82    |
| less time   | 3     |

Is the syllabus completed on time (Teachers)





(Affiliated to University of Mumbai) 33, M. Karve Marg, Opp. Charni Road Rly. Station Mumbai 400 004. Tel. 2388 9094 / 2385 1928

Email: byramjee\_college@yahoo.com

| Public Trust No. : C137 |   |
|-------------------------|---|
| Ref. No.                | _ |
| Date                    |   |

# Semester End Examination (Practical & Theory)



(Affiliated to University of Mumbai) 33, M. Karve Marg, Opp. Charni Road Rly. Station Mumbai 400 004. Tel. 2388 9094 / 2385 1928

Email: byramjee\_college@yahoo.com

| Public Trust No. : C137 |   |
|-------------------------|---|