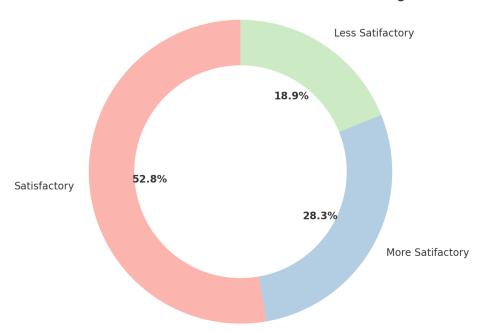

## Co-curricular Activites- Students Council in college

| Response         | Count |
|------------------|-------|
| Satisfactory     | 67    |
| More Satifactory | 36    |
| Less Satifactory | 24    |

Co-curricular Activites- Students Council in college