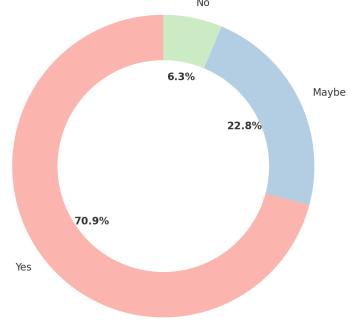

## Are the Non-Teaching Office Timings suitable to you

## Are the Non-Teaching Office Timings suitable to you

| Response | Count |
|----------|-------|
| Yes      | 90    |
| Maybe    | 29    |
| No       | 8     |

Are the Non-Teaching Office Timings suitable to you