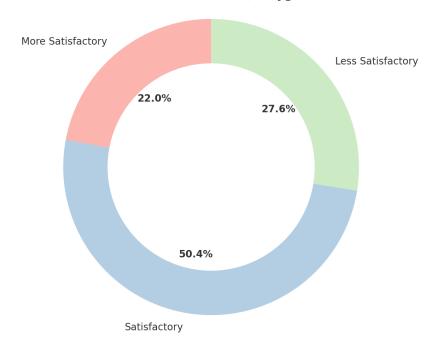

## Infrastructure Available: Outside the Classroom, Playground, Auditorium and Others

Infrastructure Available: Outside the Classroom, Playground, Auditorium and Others

| Response          | Count |
|-------------------|-------|
| More Satisfactory | 28    |
| Satisfactory      | 64    |
| Less Satisfactory | 35    |