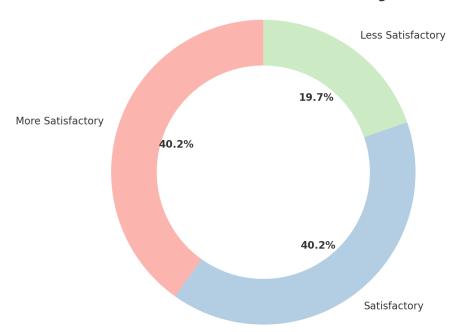

## **Cultural Festival Celebrated in College**

## Cultural Festival Celebrated in College

| Response          | Count |
|-------------------|-------|
| More Satisfactory | 51    |
| Satisfactory      | 51    |
| Less Satisfactory | 25    |

Cultural Festival Celebrated in College