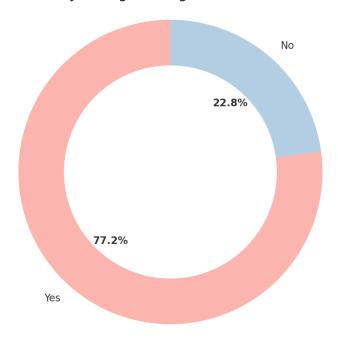

## Does the Library having Reading Room and Internet Facility

Does the Library having Reading Room and Internet Facility

| Response | Count |
|----------|-------|
| Yes      | 98    |
| No       | 29    |