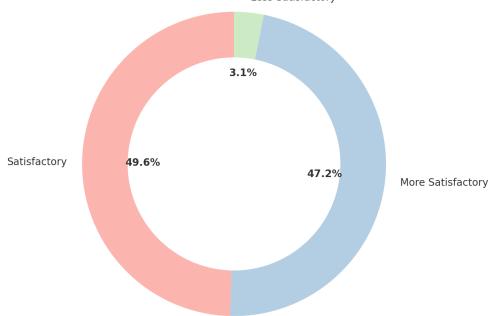

## **Examination Result Declared on time**

| Response          | Count |
|-------------------|-------|
| Satisfactory      | 63    |
| More Satisfactory | 60    |
| Less Satisfactory | 4     |

**Examination Result Declared on time** 