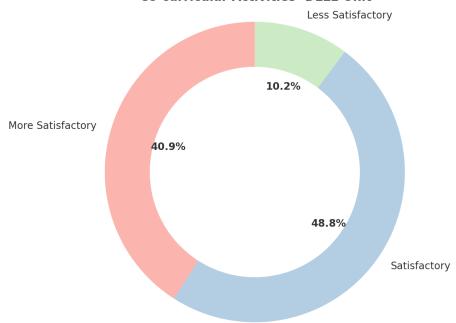

#### **Co-curricular Activities- DLLE Unit**

## Co-curricular Activities- DLLE Unit

| Response          | Count |
|-------------------|-------|
| More Satisfactory | 52    |
| Satisfactory      | 62    |
| Less Satisfactory | 13    |

Co-curricular Activities- DLLE Unit