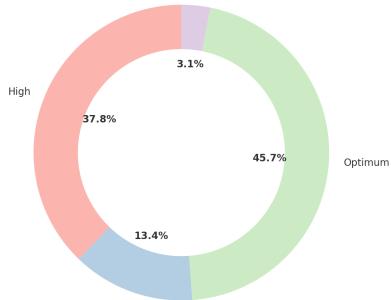

#### How do you find the Syllabus Set by the University Knowledge and Practical Wise

| Response                          | Count |
|-----------------------------------|-------|
| High                              | 48    |
| Need to be Modified as per market | 17    |
| requirement                       |       |
| Optimum                           | 58    |
| Low                               | 4     |