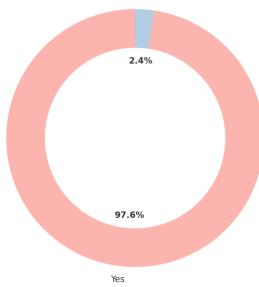

Date

Are all the notices timely displayed on the notice board regarding Admissions, Exams and Others  $_{\textrm{No}}^{\textrm{No}}$ 

Are all the notices timely displayed on the notice board regarding Admissions, Exams and Others

| Response | Count |
|----------|-------|
| Yes      | 124   |
| No       | 3     |

Are all the notices timely displayed on the notice board regarding Admissions, Exams and Others

(Affiliated to University of Mumbai) 33, M. Karve Marg, Opp. Charni Road Rly. Station Mumbai 400 004.