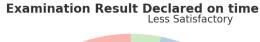

## **Examination Result Declared on time**

| Response          | Count |
|-------------------|-------|
| Satisfactory      | 63    |
| More Satisfactory | 60    |
| Less Satisfactory | 4     |

**Examination Result Declared on time** 