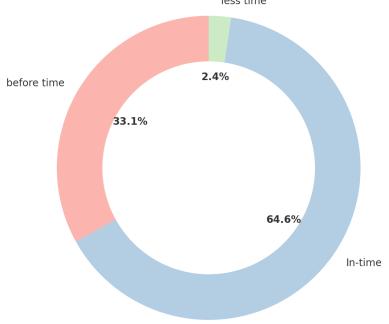

## Is the syllabus completed on time (Teachers) less time

Is the syllabus completed on time (Teachers)

| Response    | Count |
|-------------|-------|
| before time | 42    |
| In-time     | 82    |
| less time   | 3     |