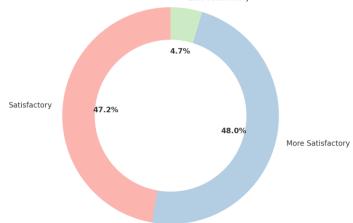

Date

About Examination and Evaluation - Setting of Papers, Timely display of timetable, Notices Regarding Examination Less Satisfactory

About Examination and Evaluation - Setting of Papers, Timely display of timetable, Notices Regarding Examination

| Response          | Count |
|-------------------|-------|
| Satisfactory      | 60    |
| More Satisfactory | 61    |
| Less Satisfactory | 6     |

About Examination and Evaluation - Setting of Papers, Timely display of timetable, Notices Regarding Examination