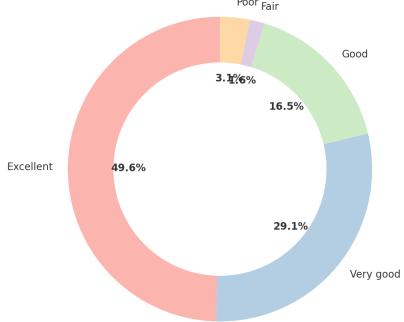

## Rate the subject content delivered by the teachers

| Response  | Count |
|-----------|-------|
| Excellent | 63    |
| Very good | 37    |
| Good      | 21    |
| Fair      | 2     |
| Poor      | 4     |