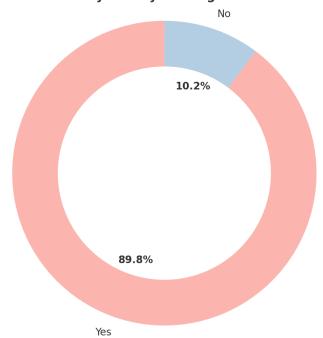

## About the Library Facility: Issuing of Books Available

About the Library Facility: Issuing of Books Available

| Response | Count |
|----------|-------|
| Yes      | 114   |
| No       | 13    |

About the Library Facility: Issuing of Books Available