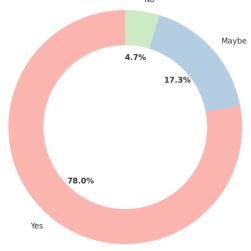

Public Trust No. : C137

Ref. No. \_\_\_\_\_\_

Date

About the Administration of College (Non-Teaching Staff) do they provide you the required services on time

About the Administration of College (Non-Teaching Staff) do they provide you the required services on time

| Response | Count |
|----------|-------|
| Yes      | 99    |
| Maybe    | 22    |
| No       | 6     |

About the Administration of College (Non-Teaching Staff) do they provide you the required services on time