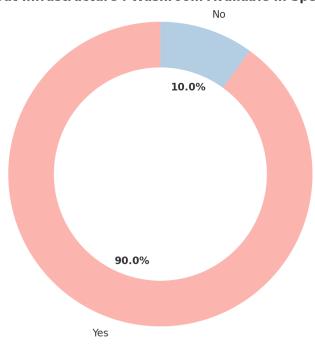

#### **About Infrastructure: Washroom Available in Specific**

About Infrastructure: Washroom Available in Specific

| Response | Count |
|----------|-------|
| Yes      | 9     |
| No       | 1     |

About Infrastructure: