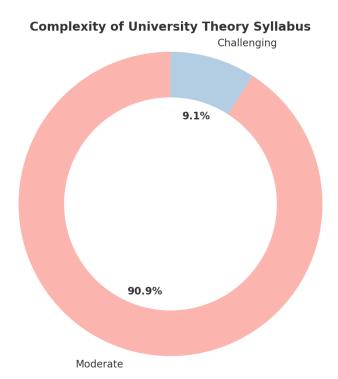

#### Complexity of University Theory Syllabus

| Response    | Count |
|-------------|-------|
| Moderate    | 10    |
| Challenging | 1     |

Complexity of University Theory Syllabus

(Affiliated to University of Mumbai) 33, M. Karve Marg, Opp. Charni Road Rly. Station Mumbai 400 004.