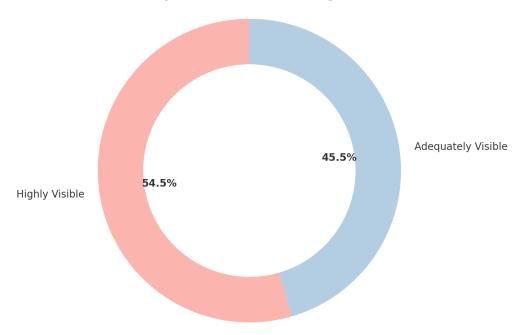

#### **Visibility of Notices in the College Office**

#### Visibility of Notices in the College Office

| Response           | Count |
|--------------------|-------|
| Highly Visible     | 6     |
| Adequately Visible | 5     |

Visibility of Notices in the College Office