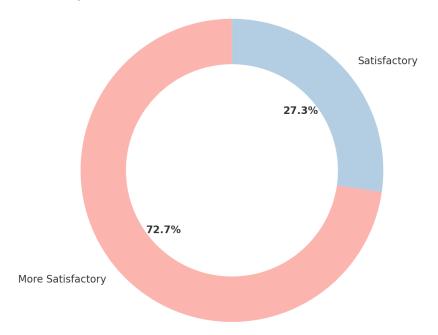

#### About Sports/Cultural/Cocurricular/DLLE activities conducted

| Response          | Count |
|-------------------|-------|
| More Satisfactory | 8     |
| Satisfactory      | 3     |

About Sports/Cultural/Cocurricular/DLLE activities conducted