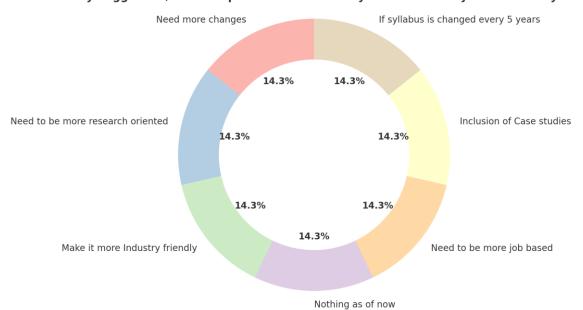

#### Any Suggestion/Future Expectations about th syllabus framed by the Univeristy

#### Any Suggestion/Future Expectations about th syllabus framed by the Univeristy

| Response                             | Count |
|--------------------------------------|-------|
| Need more changes                    | 1     |
| Need to be more research oriented    | 1     |
| Make it more Industry friendly       | 1     |
| Nothing as of now                    | 1     |
| Need to be more job based            | 1     |
| Inclusion of Case studies            | 1     |
| If syllabus is changed every 5 years | 1     |