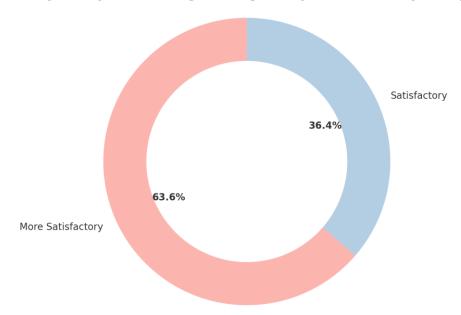

#### Any Suggestion regarding college library facility

| Response                                      | Count |
|-----------------------------------------------|-------|
| Need to be on nearby approach                 | 1     |
| It's good                                     | 1     |
| The student should be taken to the library by | 1     |
| the factual at time during the lecture        |       |