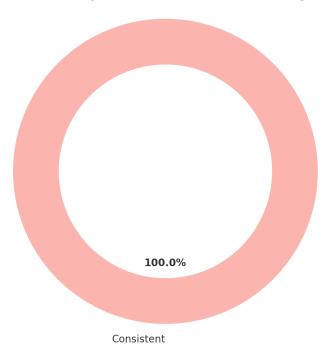

#### **Consistency of Practical Sessions in College**

Consistency of Practical Sessions in College

| Response   | Count |
|------------|-------|
| Consistent | 11    |

Consistency of Practical Sessions in College