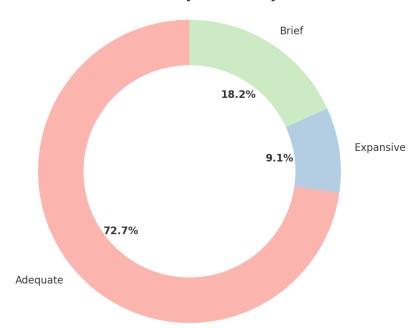

#### **Extent of University Practical Syllabus**

#### **Extent of University Practical Syllabus**

| Response  | Count |
|-----------|-------|
| Adequate  | 8     |
| Expansive | 1     |
| Brief     | 2     |

**Extent of University Practical Syllabus** 