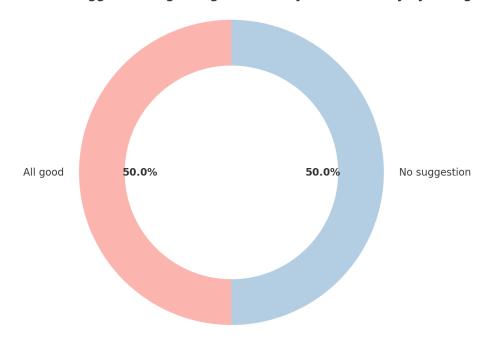

#### Feedback or Suggestion regarding Practical Syllabus Delivery by College

Feedback or Suggestion regarding Practical Syllabus Delivery by College

| Response      | Count |
|---------------|-------|
| All good      | 1     |
| No suggestion | 1     |