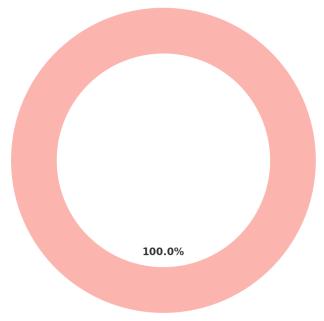

#### **Consistency of Practical Sessions in College**

Consistency of Practical Sessions in College

| Response   | Count |
|------------|-------|
| Consistent | 11    |

Consistency of Practical Sessions in College