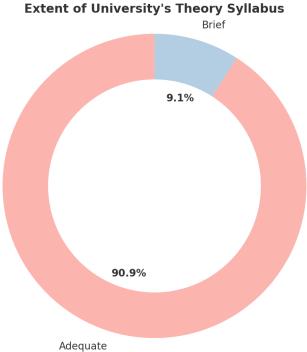

#### Extent of University's Theory Syllabus

| Response | Count |
|----------|-------|
| Adequate | 10    |
| Brief    | 1     |

Extent of University's Theory Syllabus

(Affiliated to University of Mumbai) 33, M. Karve Marg, Opp. Charni Road Rly. Station Mumbai 400 004.