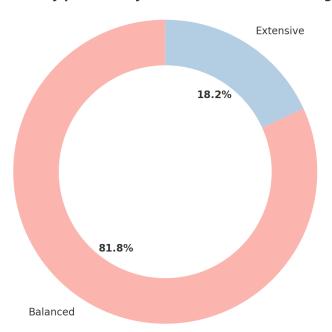

#### University practical syllabus in terms of knowledge

#### University practical syllabus in terms of knowledge

| Response  | Count |
|-----------|-------|
| Balanced  | 9     |
| Extensive | 2     |

University practical syllabus in terms of knowledge

(Affiliated to University of Mumbai) 33, M. Karve Marg, Opp. Charni Road Rly. Station Mumbai 400 004.