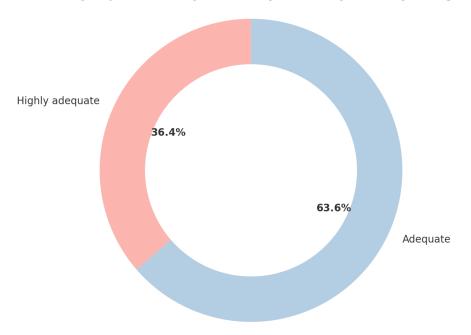

#### Quality of Syllabus notes provided by the college for theory

Quality of Syllabus notes provided by the college for theory

| Response        | Count |
|-----------------|-------|
| Highly Adequate | 6     |
| Adequate        | 5     |

Quality of Syllabus notes provided by the college for theory

(Affiliated to University of Mumbai) 33, M. Karve Marg, Opp. Charni Road Rly. Station Mumbai 400 004.

Tel. 2388 9094 / 2385 1928

Email: byramjee\_college@yahoo.com