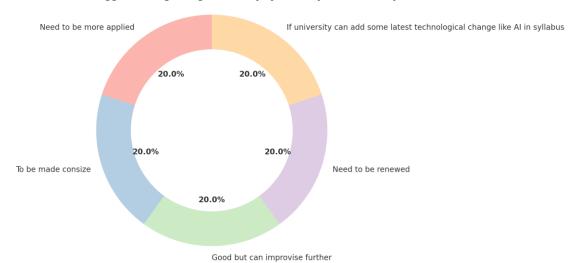

#### Feedback or Suggestion regarding the theory syllabus by the university

Feedback or Suggestion regarding the theory syllabus by the university

| Response                                 | Count |
|------------------------------------------|-------|
| Need to be more applied                  | 1     |
| To be made consize                       | 1     |
| Good but can improvise further           | 1     |
| Need to be renewed                       | 1     |
| If university can add some latest        | 1     |
| technological change like AI in syllabus |       |