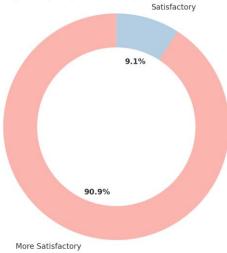

| Response          | Count |
|-------------------|-------|
| More Satisfactory | 10    |
| Satisfactory      | 1     |

Examination and Evaluation: Setting of Papers, Evaluation(Checking), Declaration of Results being done timely