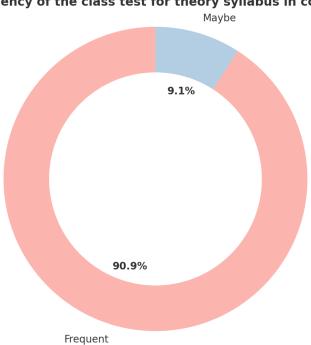

#### Frequency of the class test for theory syllabus in college

Frequency of the class test for theory syllabus in college

| Response | Count |
|----------|-------|
| Frequent | 10    |
| Maybe    | 1     |

Frequency of the class test for theory syllabus in college

(Affiliated to University of Mumbai) 33, M. Karve Marg, Opp. Charni Road Rly. Station Mumbai 400 004.

Tel. 2388 9094 / 2385 1928

Email: byramjee\_college@yahoo.com