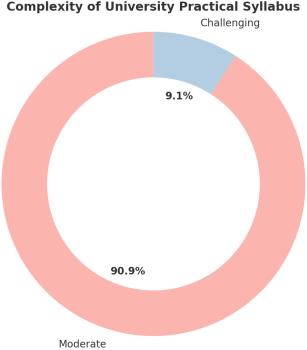

#### **Complexity of University Practical Syllabus**

#### Complexity of University Practical Syllabus

| Response    | Count |
|-------------|-------|
| Moderate    | 10    |
| Challenging | 1     |

Complexity of University Practical Syllabus

(Affiliated to University of Mumbai) 33, M. Karve Marg, Opp. Charni Road Rly. Station Mumbai 400 004.