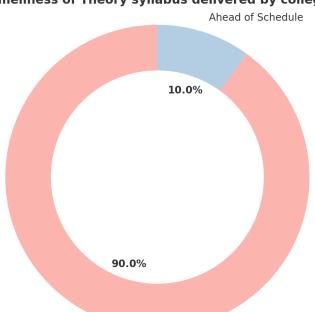

#### Timeliness of Theory syllabus delivered by college

Timeliness of Theory syllabus delivered by college

On Schedule

| Response          | Count |
|-------------------|-------|
| On Schedule       | 9     |
| Ahead of Schedule | 1     |

Timeliness of Theory syllabus delivered by college

(Affiliated to University of Mumbai) 33, M. Karve Marg, Opp. Charni Road Rly. Station Mumbai 400 004.

Tel. 2388 9094 / 2385 1928

Email: byramjee\_college@yahoo.com