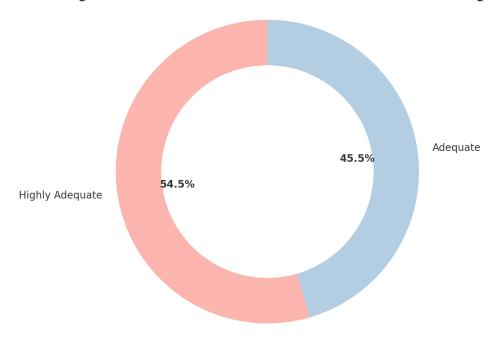

#### Quality of Syllabus notes provided by the college for theory

Quality of Syllabus notes provided by the college for theory

| Response        | Count |
|-----------------|-------|
| Highly Adequate | 6     |
| Adequate        | 5     |