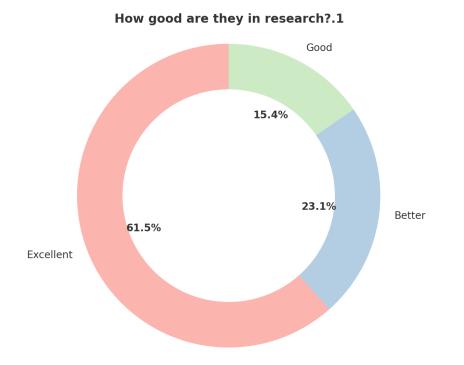

| Public Trust No. : C137 |
|-------------------------|
| Ref. No                 |
| Date                    |

How good are they in research?.1

| Response  | Count |
|-----------|-------|
| Excellent | 16    |
| Better    | 6     |
| Good      | 4     |

How good are they in research?.1

Meret

(Affiliated to University of Mumbai) 33, M. Karve Marg, Opp. Charni Road Rly. Station Mumbai 400 004. Tel. 2388 9094 / 2385 1928 Email : byramjee\_college@yahoo.com