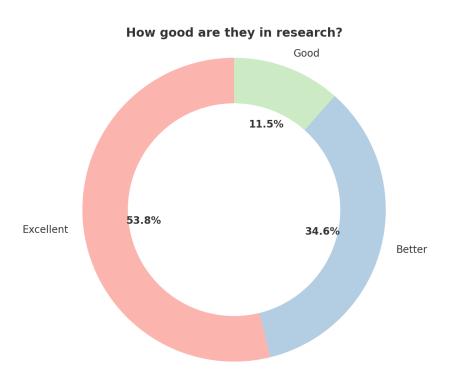

## How good are they in research?

| Response  | Count |
|-----------|-------|
| Excellent | 14    |
| Better    | 9     |
| Good      | 3     |

How good are they in research?

Meret

(Affiliated to University of Mumbai) 33, M. Karve Marg, Opp. Charni Road Rly. Station Mumbai 400 004. Tel. 2388 9094 / 2385 1928 Email : byramjee\_college@yahoo.com