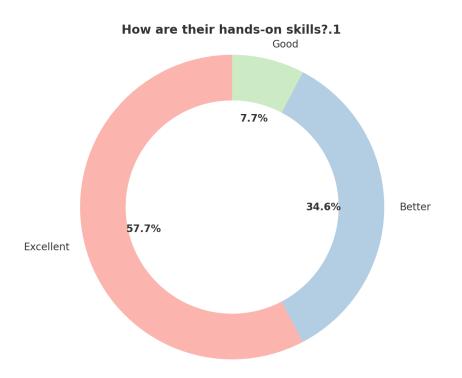

| Public Trust No. : C137 |  |
|-------------------------|--|
| Ref. No                 |  |
| Date                    |  |

How are their hands-on skills?.1

| Response  | Count |
|-----------|-------|
| Excellent | 15    |
| Better    | 9     |
| Good      | 2     |

How are their hands-on skills?.1

hillonet

(Affiliated to University of Mumbai) 33, M. Karve Marg, Opp. Charni Road Rly. Station Mumbai 400 004. Tel. 2388 9094 / 2385 1928 Email : byramjee\_college@yahoo.com