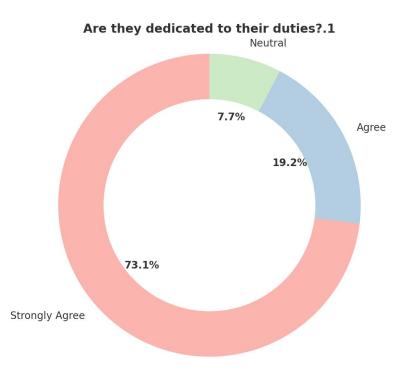

| Public Trust No. : C137 |
|-------------------------|
| Ref. No                 |
| Date                    |

Are they dedicated to their duties?.1

| Response       | Count |
|----------------|-------|
| Strongly Agree | 19    |
| Agree          | 5     |
| Neutral        | 2     |

Are they dedicated to their duties?.1

hillonet

(Affiliated to University of Mumbai) 33, M. Karve Marg, Opp. Charni Road Rly. Station Mumbai 400 004. Tel. 2388 9094 / 2385 1928 Email : byramjee\_college@yahoo.com