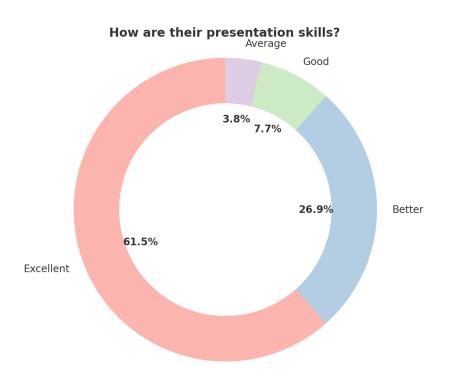

## How are their presentation skills?.1

| Response  | Count |
|-----------|-------|
| Excellent | 17    |
| Better    | 6     |
| Good      | 3     |

How are their presentation skills?.1

110000+

(Affiliated to University of Mumbai) 33, M. Karve Marg, Opp. Charni Road Rly. Station Mumbai 400 004. Tel. 2388 9094 / 2385 1928 Email : byramjee\_college@yahoo.com