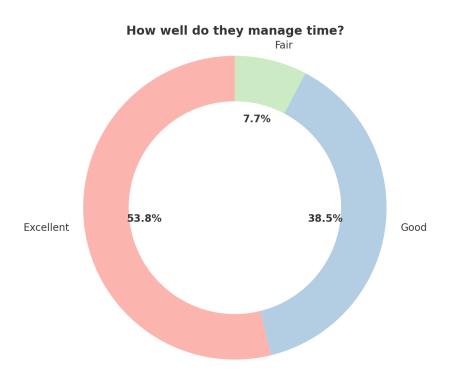

## How well do they manage time?

| Response  | Count |
|-----------|-------|
| Excellent | 14    |
| Good      | 10    |
| Fair      | 2     |

How well do they manage time?

Meret

(Affiliated to University of Mumbai) 33, M. Karve Marg, Opp. Charni Road Rly. Station Mumbai 400 004. Tel. 2388 9094 / 2385 1928 Email : byramjee\_college@yahoo.com

## How well do they manage time?.1

| Response  | Count |
|-----------|-------|
| Excellent | 18    |
| Good      | 6     |
| Fair      | 2     |

How well do they manage time?.1

Megret