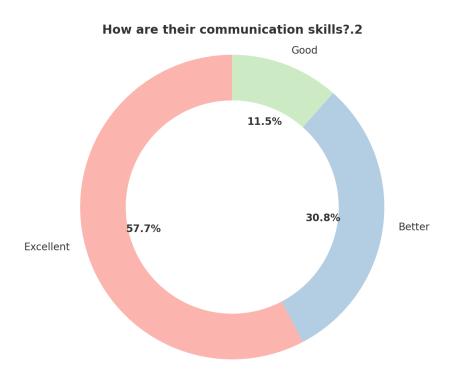

## How are their communication skills?.2

| Response  | Count |
|-----------|-------|
| Excellent | 15    |
| Better    | 8     |
| Good      | 3     |

How are their communication skills?.2

11000et

(Affiliated to University of Mumbai) 33, M. Karve Marg, Opp. Charni Road Rly. Station Mumbai 400 004. Tel. 2388 9094 / 2385 1928 Email : byramjee\_college@yahoo.com