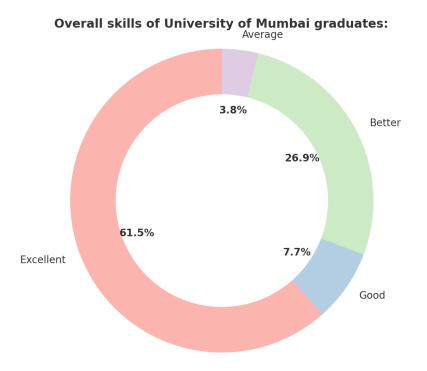

| Public Trust No. : C137 |
|-------------------------|
| Ref. No                 |
| Date                    |

Overall skills of University of Mumbai graduates:

| Response  | Count |
|-----------|-------|
| Excellent | 16    |
| Good      | 2     |
| Better    | 7     |
| Average   | 1     |

Overall skills of University of Mumbai graduates:

110000+

(Affiliated to University of Mumbai) 33, M. Karve Marg, Opp. Charni Road Rly. Station Mumbai 400 004. Tel. 2388 9094 / 2385 1928 Email : byramjee\_college@yahoo.com