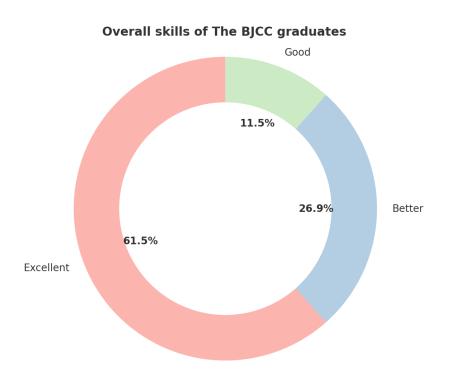

## Overall skills of The BJCC graduates

| Response  | Count |
|-----------|-------|
| Excellent | 16    |
| Better    | 7     |
| Good      | 3     |

Overall skills of The BJCC graduates

hillonet

(Affiliated to University of Mumbai) 33, M. Karve Marg, Opp. Charni Road Rly. Station Mumbai 400 004. Tel. 2388 9094 / 2385 1928 Email : byramjee\_college@yahoo.com