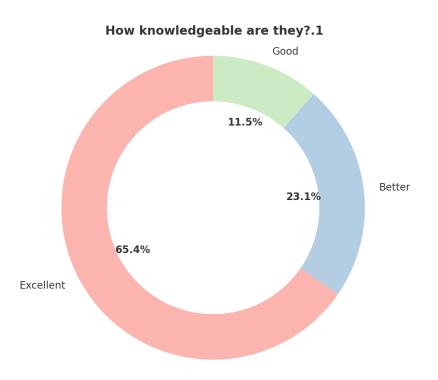

| Public Trust No. : C137 |  |
|-------------------------|--|
| Ref. No                 |  |
| Date                    |  |

How knowledgeable are they?.1

| Response  | Count |
|-----------|-------|
| Excellent | 17    |
| Better    | 6     |
| Good      | 3     |

How knowledgeable are they?.1

110000+

(Affiliated to University of Mumbai) 33, M. Karve Marg, Opp. Charni Road Rly. Station Mumbai 400 004. Tel. 2388 9094 / 2385 1928 Email : byramjee\_college@yahoo.com