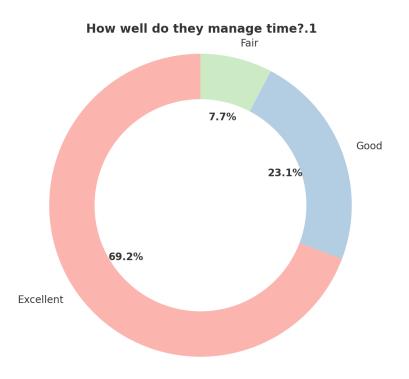

## How well do they manage time?.1

| Response  | Count |
|-----------|-------|
| Excellent | 18    |
| Good      | 6     |
| Fair      | 2     |

How well do they manage time?.1

Megret