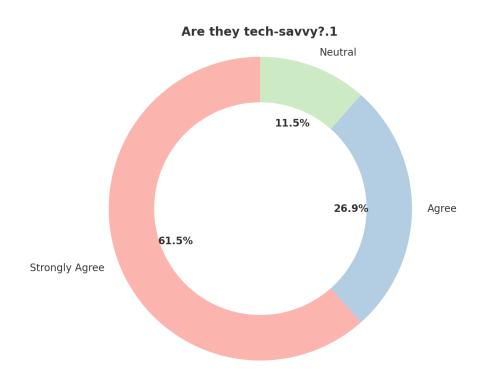

| Public Trust No. : C137 |
|-------------------------|
| Ref. No                 |
| Date                    |

Are they tech-savvy?.1

| Response       | Count |
|----------------|-------|
| Strongly Agree | 16    |
| Agree          | 7     |
| Neutral        | 3     |

Are they tech-savvy?.1

Mener

(Affiliated to University of Mumbai) 33, M. Karve Marg, Opp. Charni Road Rly. Station Mumbai 400 004. Tel. 2388 9094 / 2385 1928 Email : byramjee\_college@yahoo.com

| Public Trust No. : C137 |
|-------------------------|
| Ref. No                 |
| Date                    |