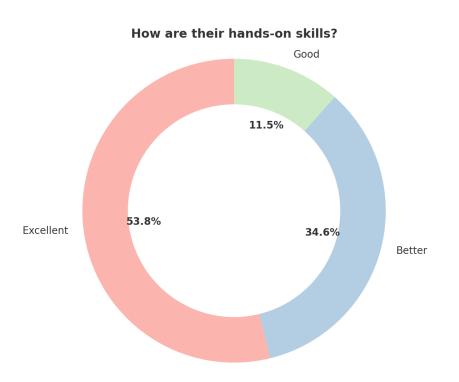

| Public Trust No. : C137 |  |
|-------------------------|--|
| Ref. No                 |  |
| Date                    |  |

How are their hands-on skills?.1

| Response  | Count |
|-----------|-------|
| Excellent | 15    |
| Better    | 9     |
| Good      | 2     |

How are their hands-on skills?.1

hillonet

(Affiliated to University of Mumbai) 33, M. Karve Marg, Opp. Charni Road Rly. Station Mumbai 400 004. Tel. 2388 9094 / 2385 1928 Email : byramjee\_college@yahoo.com