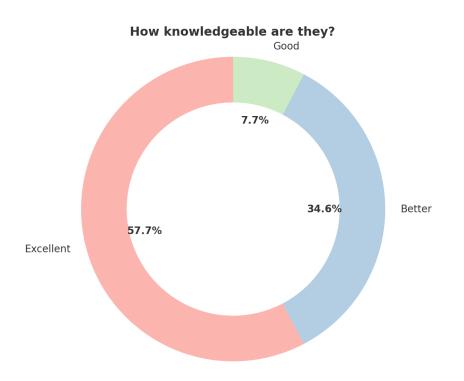

## How knowledgeable are they?

| Response  | Count |
|-----------|-------|
| Excellent | 15    |
| Better    | 9     |
| Good      | 2     |

How knowledgeable are they?

Meret

(Affiliated to University of Mumbai) 33, M. Karve Marg, Opp. Charni Road Rly. Station Mumbai 400 004. Tel. 2388 9094 / 2385 1928 Email : byramjee\_college@yahoo.com