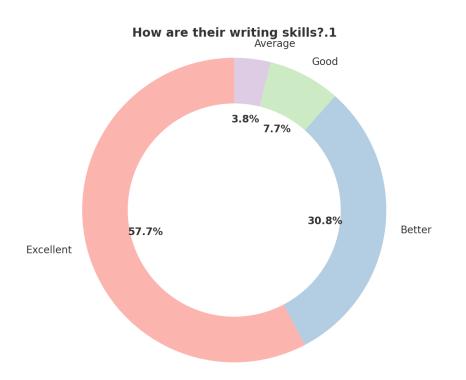

| Public Trust No. : C137 |
|-------------------------|
| Ref. No                 |
| Date                    |

How are their writing skills?.1

| Response  | Count |
|-----------|-------|
| Excellent | 15    |
| Better    | 8     |
| Good      | 2     |
| Average   | 1     |

How are their writing skills?.1

Meret

(Affiliated to University of Mumbai) 33, M. Karve Marg, Opp. Charni Road Rly. Station Mumbai 400 004. Tel. 2388 9094 / 2385 1928 Email : byramjee\_college@yahoo.com