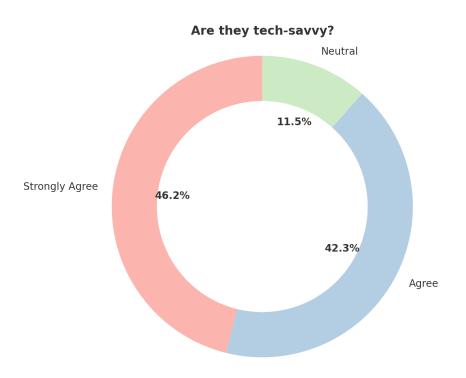

Are they tech-savvy?

| Response       | Count |
|----------------|-------|
| Strongly Agree | 12    |
| Agree          | 11    |
| Neutral        | 3     |

Are they tech-savvy?

Monet

(Affiliated to University of Mumbai) 33, M. Karve Marg, Opp. Charni Road Rly. Station Mumbai 400 004. Tel. 2388 9094 / 2385 1928 Email : byramjee\_college@yahoo.com

| Public Trust No. : C137 |
|-------------------------|
| Ref. No                 |
| Date                    |

Are they tech-savvy?.1

| Response       | Count |
|----------------|-------|
| Strongly Agree | 16    |
| Agree          | 7     |
| Neutral        | 3     |

Are they tech-savvy?.1

Mener

(Affiliated to University of Mumbai) 33, M. Karve Marg, Opp. Charni Road Rly. Station Mumbai 400 004. Tel. 2388 9094 / 2385 1928 Email : byramjee\_college@yahoo.com

| Public Trust No. : C137 |
|-------------------------|
| Ref. No                 |
| Date                    |