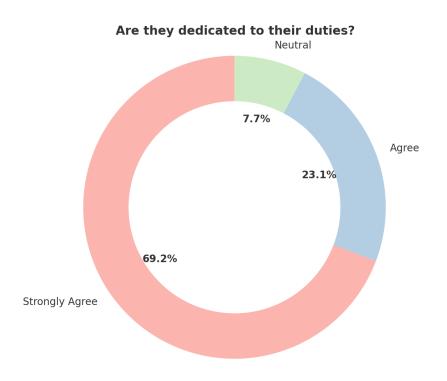

## Are they dedicated to their duties?

| Response       | Count |
|----------------|-------|
| Strongly Agree | 18    |
| Agree          | 6     |
| Neutral        | 2     |

Are they dedicated to their duties?