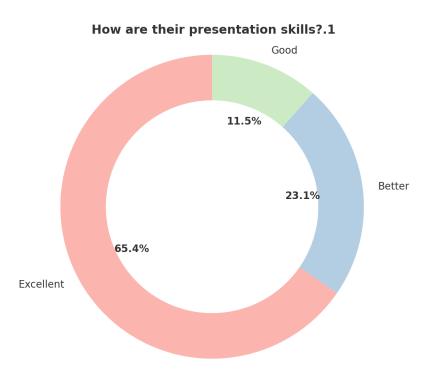

## How are their presentation skills?.1

| Response  | Count |
|-----------|-------|
| Excellent | 17    |
| Better    | 6     |
| Good      | 3     |

How are their presentation skills?.1

110000+

(Affiliated to University of Mumbai) 33, M. Karve Marg, Opp. Charni Road Rly. Station Mumbai 400 004. Tel. 2388 9094 / 2385 1928 Email : byramjee\_college@yahoo.com