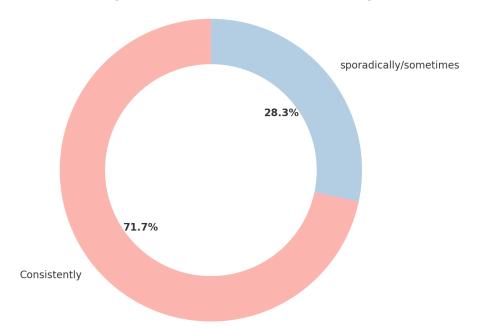

#### How consistently were class test conducted for the syllabus

How consistently were class test conducted for the syllabus

| Response               | Count |
|------------------------|-------|
| Consistently           | 43    |
| sporadically/sometimes | 17    |

How consistently were class test conducted for the syllabus

How would you rate the overall office administration in the college (Notices/issue of certificates/Marksheets/Admissions/any other)

(Affiliated to University of Mumbai) 33, M. Karve Marg, Opp. Charni Road Rly. Station Mumbai 400 004.