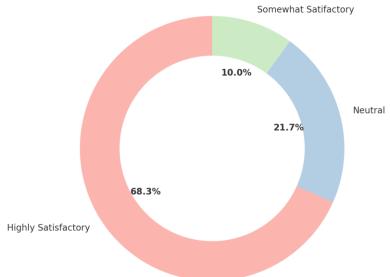

#### Rate your satisfaction level with the Cultural/DLLE Unit/Red Cross/WDC activites in the college

Rate your satisfaction level with the Cultural/DLLE Unit/Red Cross/WDC activites in the college

| Response             | Count |
|----------------------|-------|
| Highly Satisfactory  | 41    |
| Neutral              | 13    |
| Somewhat Satifactory | 6     |