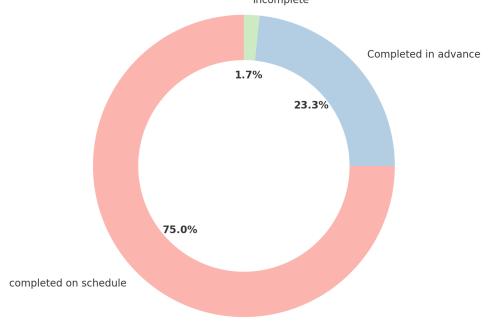

# How would you rate the completion of syllabus by the college Incomplete

How would you rate the completion of syllabus by the college

| Response              | Count |
|-----------------------|-------|
| completed on schedule | 45    |
| Completed in advance  | 14    |
| Incomplete            | 1     |