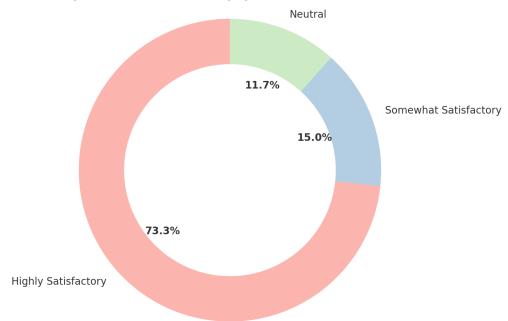

| Response              | Count |
|-----------------------|-------|
| Highly Satisfactory   | 40    |
| Neutral               | 8     |
| Somewhat Satisfactory | 12    |

Rate the satifaction level of the college library facility- Issue/ return of books /timings/internet facility/bookbank facility/Programs Arranged