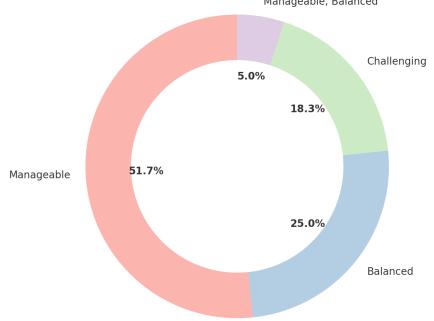

# Rate the level of difficulty of the university theoritical syylabus Manageable, Balanced

Rate the level of difficulty of the university theoritical syylabus

| Response             | Count |
|----------------------|-------|
| Manageable           | 31    |
| Balanced             | 15    |
| Challenging          | 11    |
| Manageable, Balanced | 3     |