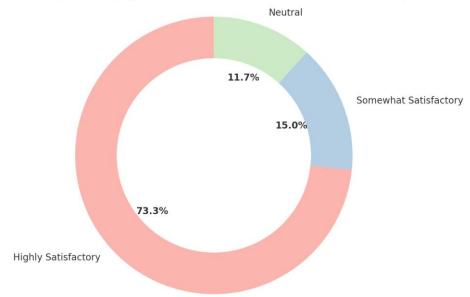

#### Rate the evaluation process (Paper Assessment and Declaration of Results) in the college

Rate the evaluation process (Paper Assessment and Declaration of Results) in the college

| Response              | Count |
|-----------------------|-------|
| Highly Satisfactory   | 44    |
| Somewhat Satisfactory | 9     |
| Neutral               | 7     |

Rate the evaluation process (Paper Assessment and Declaration of Results) in the college