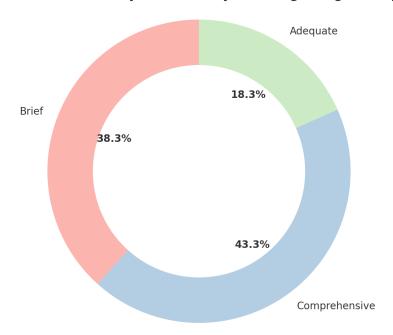

#### Assess the university theoritical syllabus regarding its scope

Assess the university theoritical syllabus regarding its scope

| Response      | Count |
|---------------|-------|
| Brief         | 23    |
| Comprehensive | 26    |
| Adequate      | 11    |

Assess the university theoritical syllabus regarding its scope

(Affiliated to University of Mumbai) 33, M. Karve Marg, Opp. Charni Road Rly. Station Mumbai 400 004.

Tel. 2388 9094 / 2385 1928

Email: byramjee\_college@yahoo.com