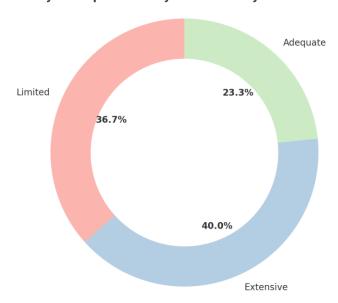

#### Evaluate the Practical syllabus pescribed by the university in terms of breadth of knowledge

Evaluate the Practical syllabus pescribed by the university in terms of breadth of knowledge

| Response  | Count |
|-----------|-------|
| Limited   | 22    |
| Extensive | 24    |
| Adequate  | 14    |

Evaluate the Practical syllabus pescribed by the university in terms of breadth of knowledge

(Affiliated to University of Mumbai) 33, M. Karve Marg, Opp. Charni Road Rly. Station Mumbai 400 004.

Tel. 2388 9094 / 2385 1928