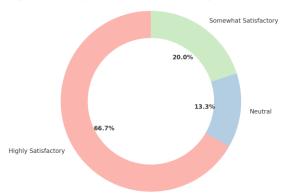

#### Rate the evaluation process (Paper Assessment and Declaration of Results) in the college

Rate the evaluation process (Paper Assessment and Declaration of Results) in the college

| Response              | Count |
|-----------------------|-------|
| Highly Satisfactory   | 44    |
| Somewhat Satisfactory | 9     |
| Neutral               | 7     |

Rate the evaluation process (Paper Assessment and Declaration of Results) in the college