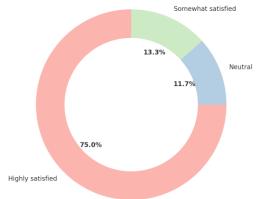

Tel. 2388 9094 / 2385 1928

Email: byramjee\_college@yahoo.com

| Public Trust No. : C137 |  |
|-------------------------|--|
| Ref. No                 |  |
| Date                    |  |

How would you rate the overall office administration in the college (Notices/issue of certificates/Marksheets/Admissions/any other)

| Response           | Count |
|--------------------|-------|
| Highly satisfied   | 45    |
| Neutral            | 7     |
| Somewhat satisfied | 8     |

How would you rate the overall office administration in the college (Notices/issue of certificates/Marksheets/Admissions/any other)