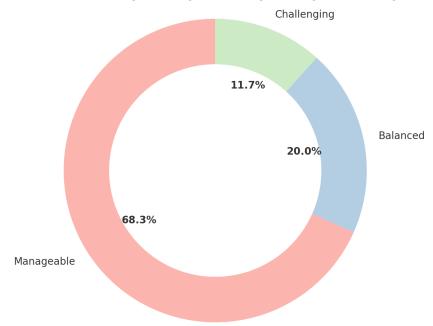

#### Rate the level of difficulty of the practical syllabus pescribed by university

Rate the level of difficulty of the practical syllabus pescribed by university

| Response    | Count |
|-------------|-------|
| Manageable  | 41    |
| Balanced    | 12    |
| Challenging | 7     |

Rate the level of difficulty of the practical syllabus pescribed by university

(Affiliated to University of Mumbai) 33, M. Karve Marg, Opp. Charni Road Rly. Station Mumbai 400 004.

Tel. 2388 9094 / 2385 1928