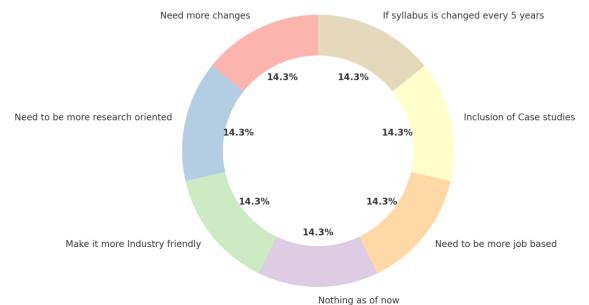

### Any Suggestion/Future Expectations about th syllabus framed by the Univeristy

Any Suggestion/Future Expectations about th syllabus framed by the University

| Response                             | Count |
|--------------------------------------|-------|
| Need more changes                    | 1     |
| Need to be more research oriented    | 1     |
| Make it more Industry friendly       | 1     |
| Nothing as of now                    | 1     |
| Need to be more job based            | 1     |
| Inclusion of Case studies            | 1     |
| If syllabus is changed every 5 years | 1     |