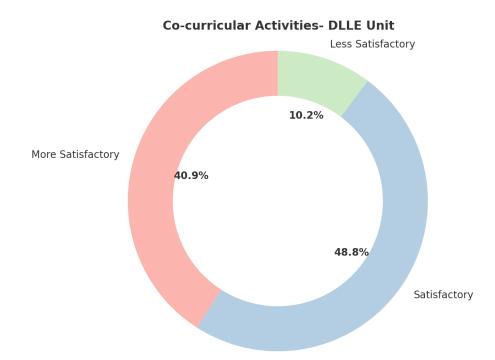

### Co-curricular Activities- DLLE Unit

| Response          | Count |
|-------------------|-------|
| More Satisfactory | 52    |
| Satisfactory      | 62    |
| Less Satisfactory | 13    |

Monet

(Affiliated to University of Mumbai) 33, M. Karve Marg, Opp. Charni Road Rly. Station Mumbai 400 004. Tel. 2388 9094 / 2385 1928 Email : byramjee\_college@yahoo.com