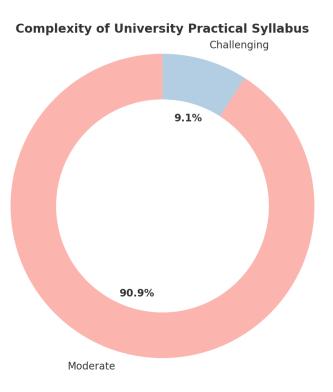

| Public Trust No. : C137 |   |
|-------------------------|---|
| Ref. No                 | _ |
| Date                    | _ |

Complexity of University Practical Syllabus

| Response    | Count |
|-------------|-------|
| Moderate    | 10    |
| Challenging | 1     |