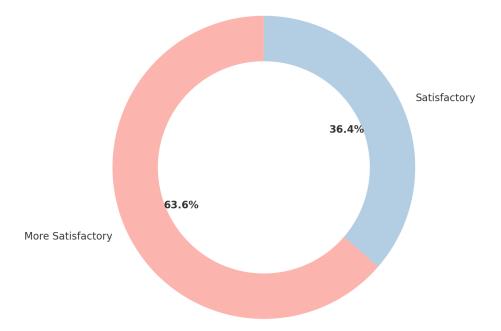

### Infrastructure Available: Outside the Classroom, Playground, Auditorium and Others

Infrastructure Available: Outside the Classroom, Playground, Auditorium and Others

| Response          | Count |
|-------------------|-------|
| More Satisfactory | 28    |
| Satisfactory      | 64    |
| Less Satisfactory | 35    |