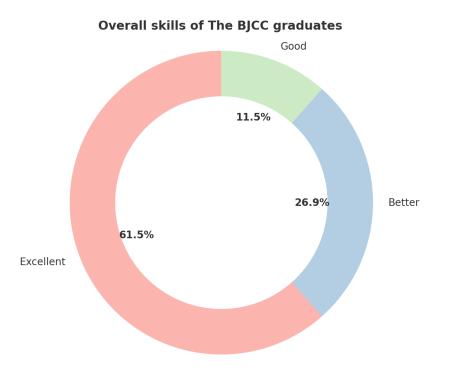

#### Overall skills of The BJCC graduates

| Response  | Count |
|-----------|-------|
| Excellent | 16    |
| Better    | 7     |
| Good      | 3     |

Monet

(Affiliated to University of Mumbai) 33, M. Karve Marg, Opp. Charni Road Rly. Station Mumbai 400 004. Tel. 2388 9094 / 2385 1928 Email : byramjee\_college@yahoo.com