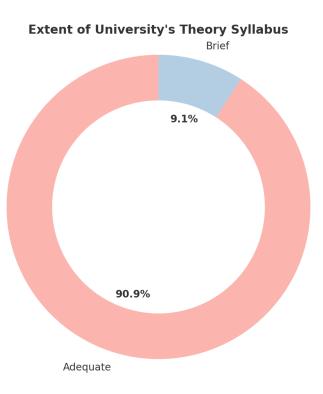

Extent of University's Theory Syllabus

| Response | Count |
|----------|-------|
| Adequate | 10    |
| Brief    | 1     |

Moret

(Affiliated to University of Mumbai) 33, M. Karve Marg, Opp. Charni Road Rly. Station Mumbai 400 004. Tel. 2388 9094 / 2385 1928 Email : byramjee\_college@yahoo.com