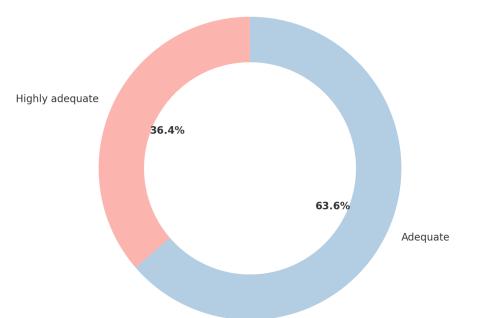

### College Administration : Office Administration and Office Timings

College Administration : Office Administration and Office Timings

| Response        | Count |
|-----------------|-------|
| Highly Adequate | 6     |
| Adequate        | 5     |