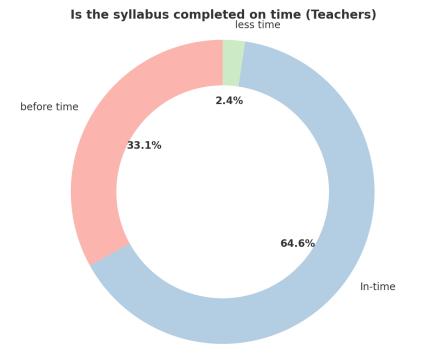

Is the syllabus completed on time (Teachers)

| Response    | Count |
|-------------|-------|
| before time | 42    |
| In-time     | 82    |
| less time   | 3     |

Moret

(Affiliated to University of Mumbai) 33, M. Karve Marg, Opp. Charni Road Rly. Station Mumbai 400 004. Tel. 2388 9094 / 2385 1928 Email : byramjee\_college@yahoo.com