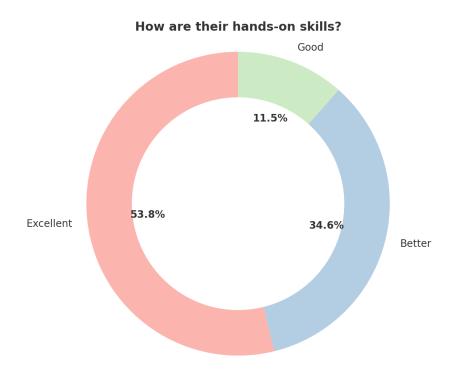

| Public Trust No. : C137 |   |
|-------------------------|---|
| Ref. No                 | _ |
| Date                    | _ |

How are their hands-on skills?

| Response  | Count |
|-----------|-------|
| Excellent | 14    |
| Better    | 9     |
| Good      | 3     |