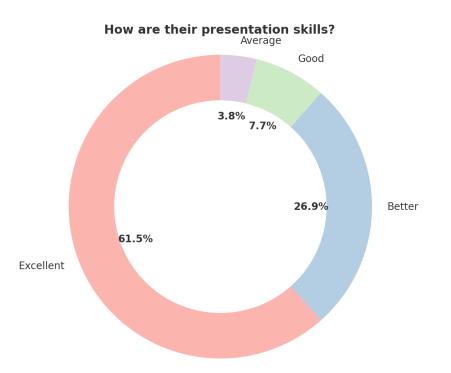

How are their presentation skills?

| Response  | Count |
|-----------|-------|
| Excellent | 16    |
| Better    | 7     |
| Good      | 2     |
| Average   | 1     |

Mereti

(Affiliated to University of Mumbai) 33, M. Karve Marg, Opp. Charni Road Rly. Station Mumbai 400 004. Tel. 2388 9094 / 2385 1928 Email : byramjee\_college@yahoo.com