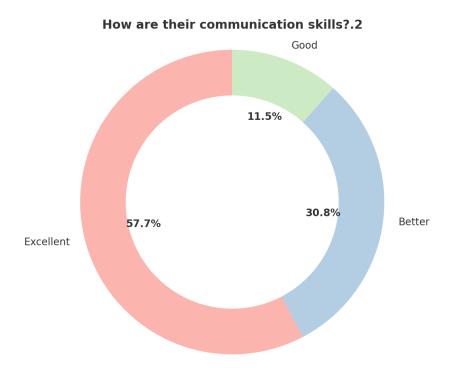

| Public Trust No. : C137 |   |
|-------------------------|---|
| Ref. No                 | - |
| Date                    | - |

How are their communication skills?.2

| Response  | Count |
|-----------|-------|
| Excellent | 15    |
| Better    | 8     |
| Good      | 3     |