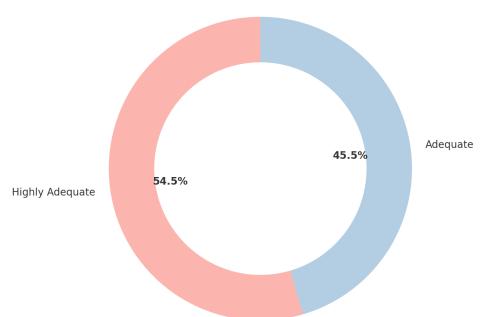

### Quality of Syllabus notes provided by the college for theory

Quality of Syllabus notes provided by the college for theory

| Response        | Count |
|-----------------|-------|
| Highly Adequate | 6     |
| Adequate        | 5     |