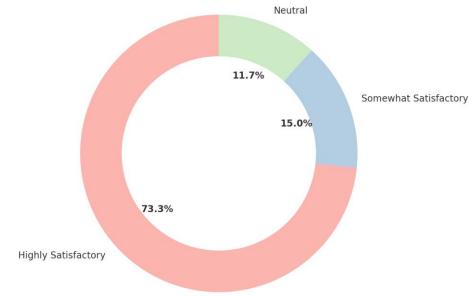

#### Rate the evaluation process (Paper Assessment and Declaration of Results) in the college

Rate the evaluation process (Paper Assessment and Declaration of Results) in the college

| Response              | Count |
|-----------------------|-------|
| Highly Satisfactory   | 44    |
| Somewhat Satisfactory | 9     |
| Neutral               | 7     |