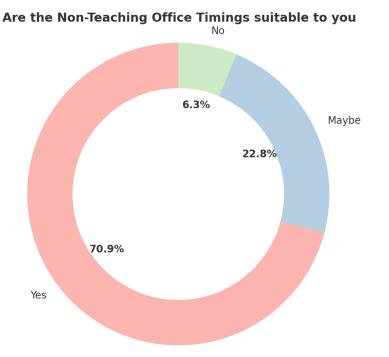

| Public Trust No. : C137 |
|-------------------------|
| Ref. No                 |
| Date                    |

Are the Non-Teaching Office Timings suitable to you

| Response | Count |
|----------|-------|
| Yes      | 90    |
| Maybe    | 29    |
| No       | 8     |