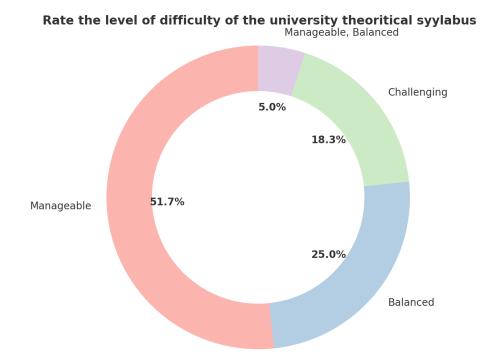

Rate the level of difficulty of the university theoritical syylabus

| Response             | Count |
|----------------------|-------|
| Manageable           | 31    |
| Balanced             | 15    |
| Challenging          | 11    |
| Manageable, Balanced | 3     |