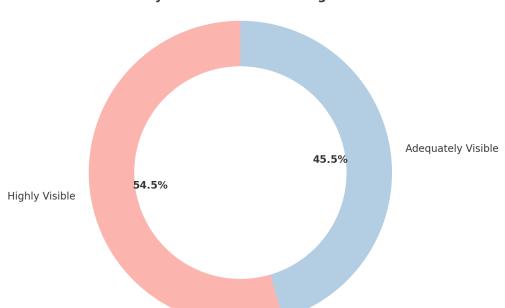

## Visibility of Notices in the College Office

Visibility of Notices in the College Office

| Response           | Count |
|--------------------|-------|
| Highly Visible     | 6     |
| Adequately Visible | 5     |