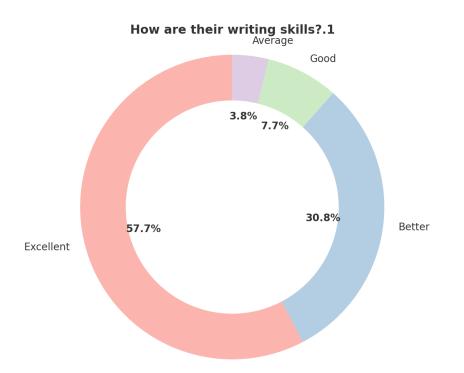

| Public Trust No. : C137 |  |
|-------------------------|--|
| Ref. No                 |  |
| Date                    |  |

How are their writing skills?.1

| Response  | Count |
|-----------|-------|
| Excellent | 15    |
| Better    | 8     |
| Good      | 2     |
| Average   | 1     |