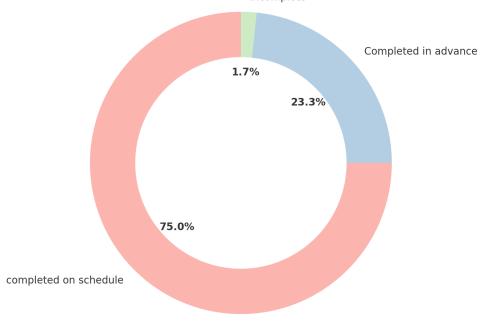

### How would you rate the completion of syllabus by the college Incomplete

How would you rate the completion of syllabus by the college

| Response              | Count |
|-----------------------|-------|
| completed on schedule | 45    |
| Completed in advance  | 14    |
| Incomplete            | 1     |