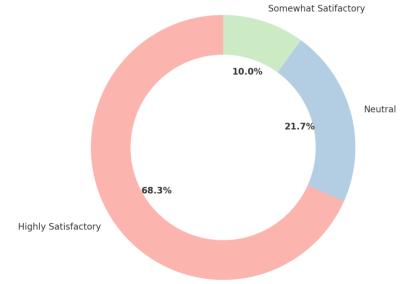

How would you rate the overall office administration in the college (Notices/issue of certificates/Marksheets/Admissions/any other)

How would you rate the overall office administration in the college (Notices/issue of certificates/Marksheets/Admissions/any other)

| Response           | Count |
|--------------------|-------|
| Highly satisfied   | 45    |
| Neutral            | 7     |
| Somewhat satisfied | 8     |

(Affiliated to University of Mumbai) 33, M. Karve Marg, Opp. Charni Road Rly. Station Mumbai 400 004. Tel. 2388 9094 / 2385 1928 Email : byramjee\_college@yahoo.com