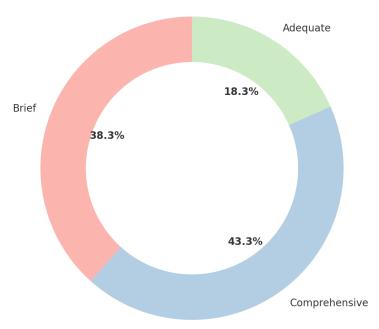

#### Assess the university theoritical syllabus regarding its scope

Assess the university theoritical syllabus regarding its scope

| Response      | Count |
|---------------|-------|
| Brief         | 23    |
| Comprehensive | 26    |
| Adequate      | 11    |