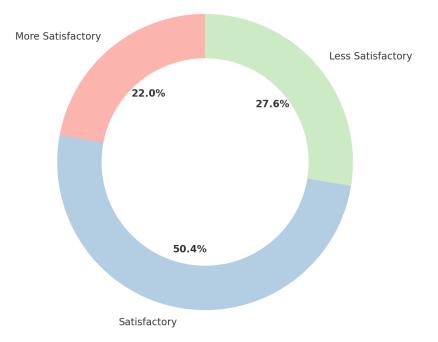

### Infrastructure Available: Outside the Classroom, Playground, Auditorium and Others

Infrastructure Available: Outside the Classroom, Playground, Auditorium and Others

| Response          | Count |
|-------------------|-------|
| More Satisfactory | 28    |
| Satisfactory      | 64    |
| Less Satisfactory | 35    |