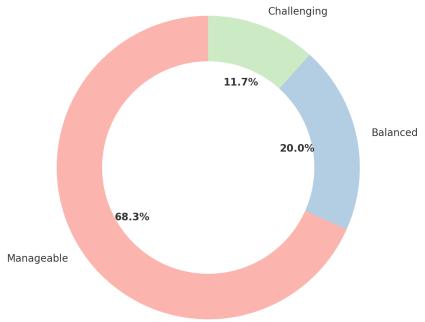

Rate the level of difficulty of the university theoritical syylabus

| Response             | Count |
|----------------------|-------|
| Manageable           | 31    |
| Balanced             | 15    |
| Challenging          | 11    |
| Manageable, Balanced | 3     |