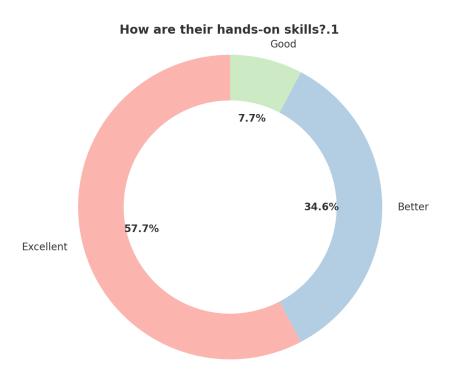

#### How are their hands-on skills?.1

| Response  | Count |
|-----------|-------|
| Excellent | 15    |
| Better    | 9     |
| Good      | 2     |

Meret

(Affiliated to University of Mumbai) 33, M. Karve Marg, Opp. Charni Road Rly. Station Mumbai 400 004. Tel. 2388 9094 / 2385 1928 Email : byramjee\_college@yahoo.com