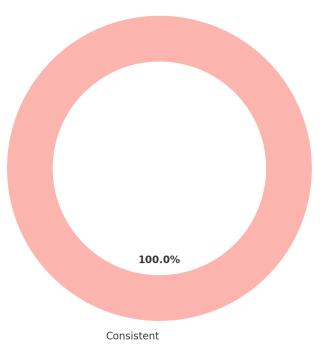

### **Consistency of Practical Sessions in College**

Consistency of Practical Sessions in College

| Response   | Count |
|------------|-------|
| Consistent | 11    |

(Affiliated to University of Mumbai) 33, M. Karve Marg, Opp. Charni Road Rly. Station Mumbai 400 004. Tel. 2388 9094 / 2385 1928 Email : byramjee\_college@yahoo.com