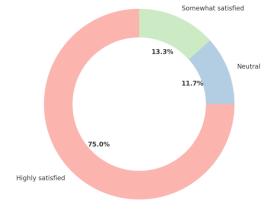

How would you rate the overall office administration in the college (Notices/issue of certificates/Marksheets/Admissions/any other)

How would you rate the overall office administration in the college (Notices/issue of certificates/Marksheets/Admissions/any other)

| Response           | Count |
|--------------------|-------|
| Highly satisfied   | 45    |
| Neutral            | 7     |
| Somewhat satisfied | 8     |

(Affiliated to University of Mumbai) 33, M. Karve Marg, Opp. Charni Road Rly. Station Mumbai 400 004. Tel. 2388 9094 / 2385 1928 Email : byramjee\_college@yahoo.com