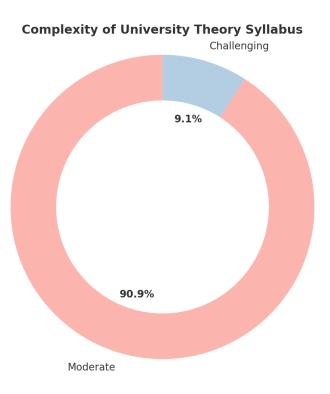

| Public Trust No. : C137 |  |
|-------------------------|--|
| Ref. No                 |  |
| Date                    |  |

Complexity of University Theory Syllabus

| Response    | Count |
|-------------|-------|
| Moderate    | 10    |
| Challenging | 1     |