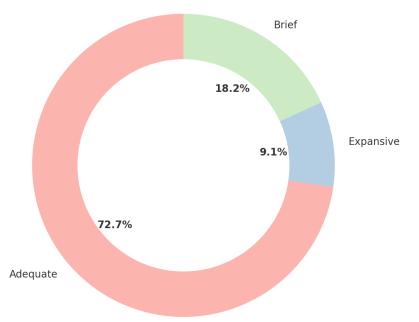

### Extent of University Practical Syllabus

### Extent of University Practical Syllabus

| Response  | Count |
|-----------|-------|
| Adequate  | 8     |
| Expansive | 1     |
| Brief     | 2     |

Monet

(Affiliated to University of Mumbai) 33, M. Karve Marg, Opp. Charni Road Rly. Station Mumbai 400 004. Tel. 2388 9094 / 2385 1928 Email : byramjee\_college@yahoo.com