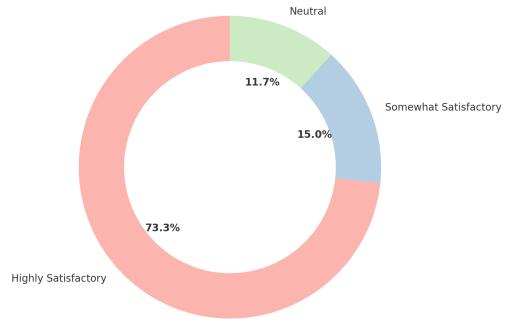

#### How satisfactory are the examination papers in terms structure and content

How satisfactory are the examination papers in terms structure and content

| Response              | Count |
|-----------------------|-------|
| Highly Satisfactory   | 44    |
| Somewhat Satisfactory | 9     |
| Neutral               | 7     |