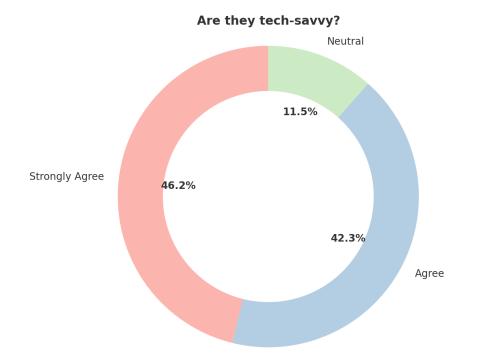

#### Are they tech-savvy?

| Response       | Count |
|----------------|-------|
| Strongly Agree | 12    |
| Agree          | 11    |
| Neutral        | 3     |

Mloret

(Affiliated to University of Mumbai) 33, M. Karve Marg, Opp. Charni Road Rly. Station Mumbai 400 004. Tel. 2388 9094 / 2385 1928 Email : byramjee\_college@yahoo.com