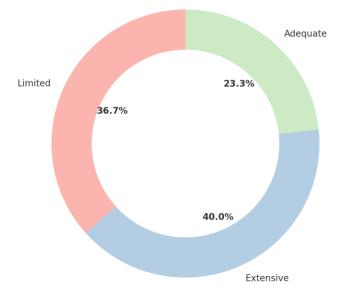

#### Evaluate the Practical syllabus pescribed by the university in terms of breadth of knowledge

Evaluate the Practical syllabus pescribed by the university in terms of breadth of knowledge

| Response  | Count |
|-----------|-------|
| Limited   | 22    |
| Extensive | 24    |
| Adequate  | 14    |