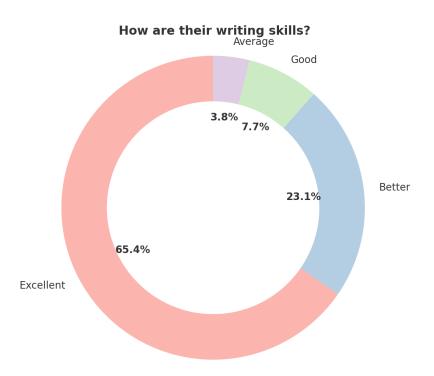

| Public Trust No. : C137 |  |
|-------------------------|--|
| Ref. No                 |  |
| Date                    |  |

How are their writing skills?

| Response  | Count |
|-----------|-------|
| Excellent | 17    |
| Better    | 6     |
| Good      | 2     |
| Average   | 1     |