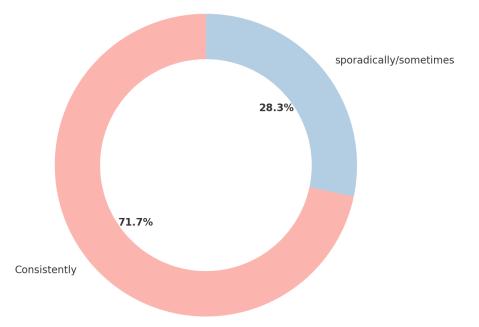

#### How consistently were class test conducted for the syllabus

How consistently were class test conducted for the syllabus

| Response               | Count |
|------------------------|-------|
| Consistently           | 43    |
| sporadically/sometimes | 17    |