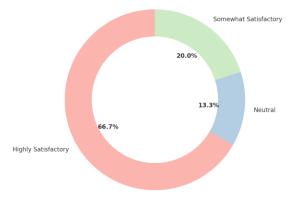

| Public Trust No. : C137 |   |
|-------------------------|---|
| Ref. No                 | _ |
| Date                    |   |

Rate the satifaction level of the college library facility- Issue/ return of books /timings/internet facility/bookbank facility/Programs Arranged

Rate the satifaction level of the college library facility- Issue/ return of books /timings/internet facility/bookbank facility/Programs Arranged

| Response              | Count |
|-----------------------|-------|
| Highly Satisfactory   | 40    |
| Neutral               | 8     |
| Somewhat Satisfactory | 12    |