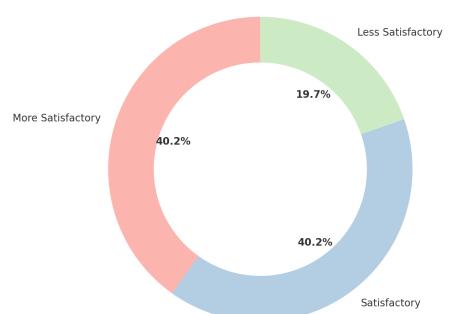

### Infrastructure Available: Outside the Classroom, Playground, Auditorium and Others

Infrastructure Available: Outside the Classroom, Playground, Auditorium and Others

| Response          | Count |
|-------------------|-------|
| More Satisfactory | 28    |
| Satisfactory      | 64    |
| Less Satisfactory | 35    |