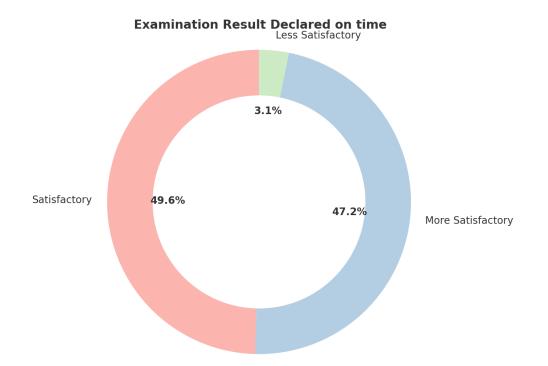

### Examination Result Declared on time

| Response          | Count |
|-------------------|-------|
| Satisfactory      | 63    |
| More Satisfactory | 60    |
| Less Satisfactory | 4     |

Monet

(Affiliated to University of Mumbai) 33, M. Karve Marg, Opp. Charni Road Rly. Station Mumbai 400 004. Tel. 2388 9094 / 2385 1928 Email : byramjee\_college@yahoo.com