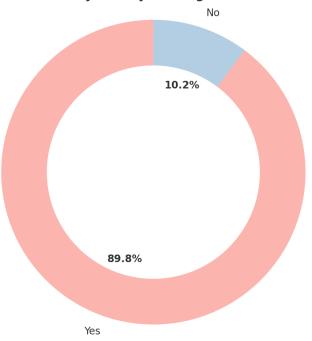

### Are all the notices timely displayed on the notice board regarding Admissions, Exams and Others ${}_{No}^{No}$

Are all the notices timely displayed on the notice board regarding Admissions, Exams and Others

| Response | Count |
|----------|-------|
| Yes      | 124   |
| No       | 3     |

Wegget

(Affiliated to University of Mumbai) 33, M. Karve Marg, Opp. Charni Road Rly. Station Mumbai 400 004. Tel. 2388 9094 / 2385 1928 Email : byramjee\_college@yahoo.com