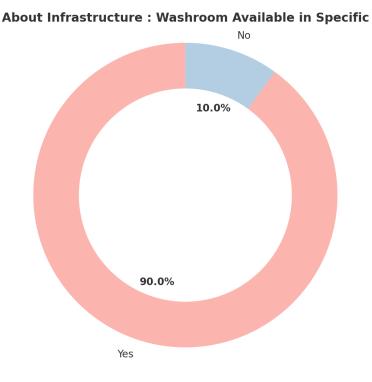

| Public Trust No. : C137 |
|-------------------------|
| Ref. No                 |
| Date                    |

About Infrastructure : Washroom Available in Specific

| Response | Count |
|----------|-------|
| Yes      | 9     |
| No       | 1     |