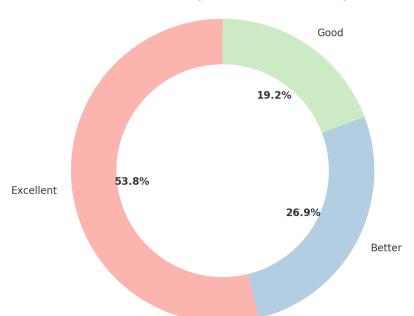

How are their communication skills?

| Response  | Count |
|-----------|-------|
| Excellent | 15    |
| Better    | 8     |
| Good      | 3     |

Menert

(Affiliated to University of Mumbai) 33, M. Karve Marg, Opp. Charni Road Rly. Station Mumbai 400 004. Tel. 2388 9094 / 2385 1928 Email : byramjee\_college@yahoo.com