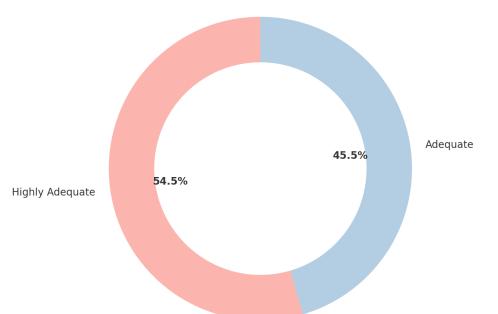

### Quality of Syllabus notes provided by the college for theory

Quality of Syllabus notes provided by the college for theory

| Response        | Count |
|-----------------|-------|
| Highly Adequate | 6     |
| Adequate        | 5     |