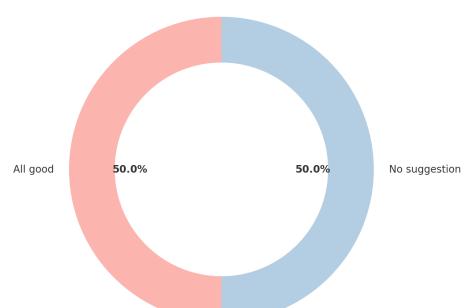

### Feedback or Suggestion regarding Practical Syllabus Delivery by College

Feedback or Suggestion regarding Practical Syllabus Delivery by College

| Response      | Count |
|---------------|-------|
| All good      | 1     |
| No suggestion | 1     |