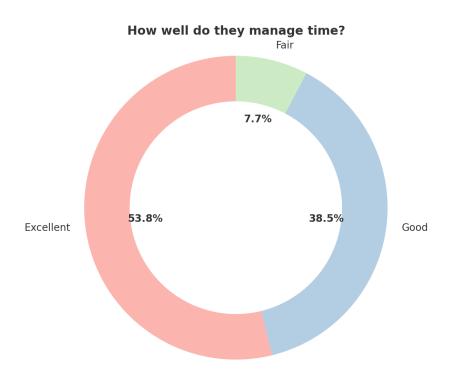

#### How well do they manage time?

| Response  | Count |
|-----------|-------|
| Excellent | 14    |
| Good      | 10    |
| Fair      | 2     |

Monet

(Affiliated to University of Mumbai) 33, M. Karve Marg, Opp. Charni Road Rly. Station Mumbai 400 004. Tel. 2388 9094 / 2385 1928 Email : byramjee\_college@yahoo.com