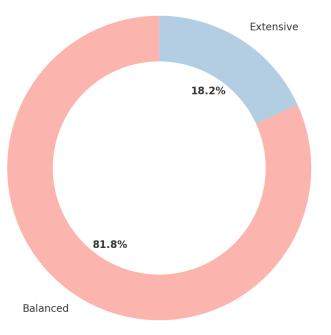

### University practical syllabus in terms of knowledge

University practical syllabus in terms of knowledge

| Response  | Count |
|-----------|-------|
| Balanced  | 9     |
| Extensive | 2     |

Menert

(Affiliated to University of Mumbai) 33, M. Karve Marg, Opp. Charni Road Rly. Station Mumbai 400 004. Tel. 2388 9094 / 2385 1928 Email : byramjee\_college@yahoo.com