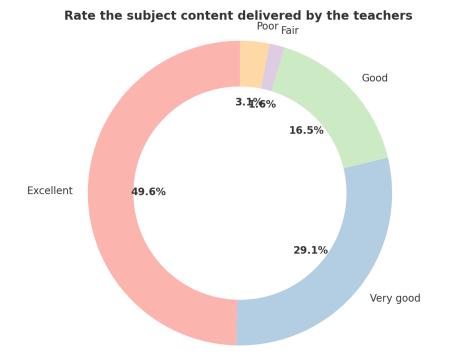

| Public Trust No. : C137 |   |
|-------------------------|---|
| Ref. No                 | - |
| Date                    | - |

Rate the subject content delivered by the teachers

| Response  | Count |
|-----------|-------|
| Excellent | 63    |
| Very good | 37    |
| Good      | 21    |
| Fair      | 2     |
| Poor      | 4     |