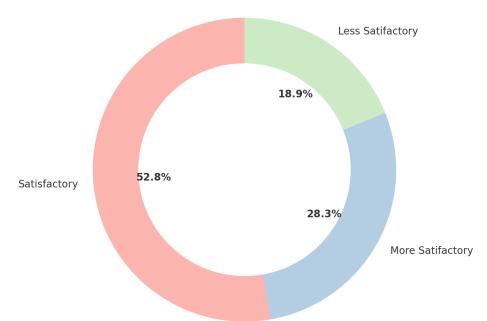

### Co-curricular Activites- Students Council in college

Co-curricular Activites- Students Council in college

| Response         | Count |
|------------------|-------|
| Satisfactory     | 67    |
| More Satifactory | 36    |
| Less Satifactory | 24    |