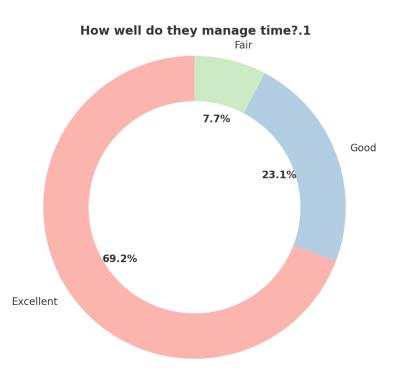

| Public Trust No. : C137 |  |
|-------------------------|--|
| Ref. No                 |  |
| Date                    |  |

How well do they manage time?.1

| Response  | Count |
|-----------|-------|
| Excellent | 18    |
| Good      | 6     |
| Fair      | 2     |