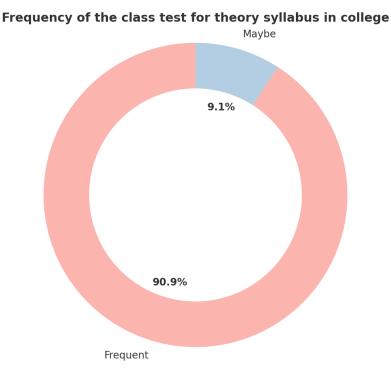

Frequency of the class test for theory syllabus in college

| Response | Count |
|----------|-------|
| Frequent | 10    |
| Maybe    | 1     |

Megeret

(Affiliated to University of Mumbai) 33, M. Karve Marg, Opp. Charni Road Rly. Station Mumbai 400 004. Tel. 2388 9094 / 2385 1928 Email : byramjee\_college@yahoo.com