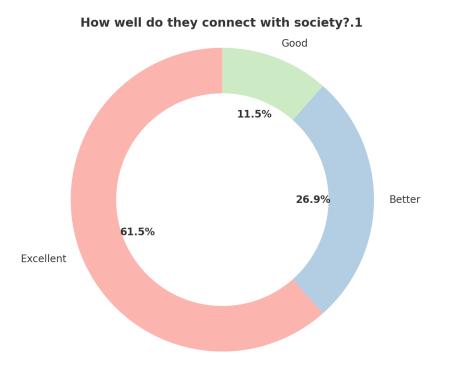

| Public Trust No. : C137 |
|-------------------------|
| Ref. No                 |
| Date                    |

How well do they connect with society?.1

| Response  | Count |
|-----------|-------|
| Excellent | 16    |
| Better    | 7     |
| Good      | 3     |