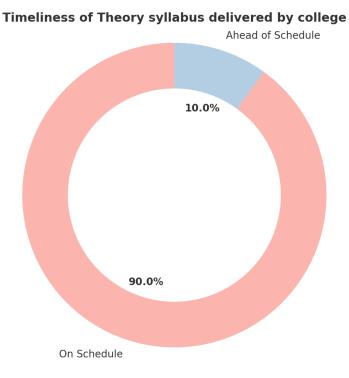

| Public Trust No. : C137 |
|-------------------------|
| Ref. No                 |
| Date                    |

Timeliness of Theory syllabus delivered by college

| Response          | Count |
|-------------------|-------|
| On Schedule       | 9     |
| Ahead of Schedule | 1     |