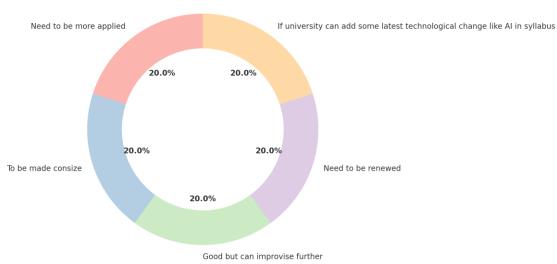

Feedback or Suggestion regarding the theory syllabus by the university

Feedback or Suggestion regarding the theory syllabus by the university

| Response                                 | Count |
|------------------------------------------|-------|
| Need to be more applied                  | 1     |
| To be made consize                       | 1     |
| Good but can improvise further           | 1     |
| Need to be renewed                       | 1     |
| If university can add some latest        | 1     |
| technological change like AI in syllabus |       |