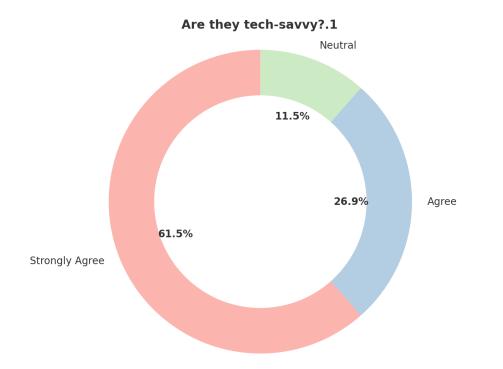

#### Are they tech-savvy?

| Response       | Count |
|----------------|-------|
| Strongly Agree | 12    |
| Agree          | 11    |
| Neutral        | 3     |

Mloret

(Affiliated to University of Mumbai) 33, M. Karve Marg, Opp. Charni Road Rly. Station Mumbai 400 004. Tel. 2388 9094 / 2385 1928 Email : byramjee\_college@yahoo.com