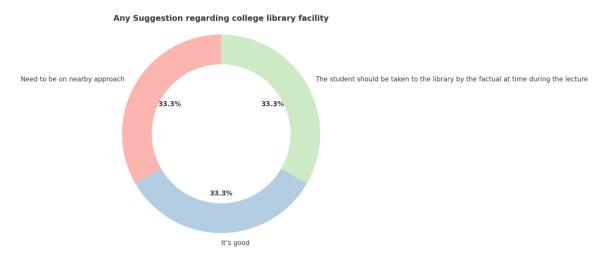

### Any Suggestion regarding college library facility

| Response                                      | Count |
|-----------------------------------------------|-------|
| Need to be on nearby approach                 | 1     |
| lt's good                                     | 1     |
| The student should be taken to the library by | 1     |
| the factual at time during the lecture        |       |