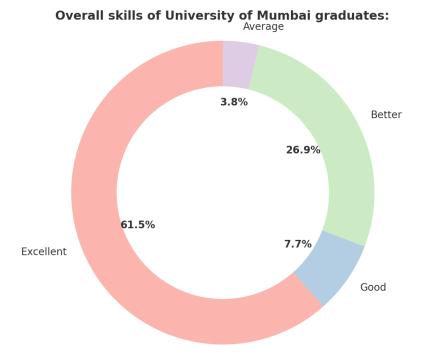

Overall skills of University of Mumbai graduates:

| Response  | Count |
|-----------|-------|
| Excellent | 16    |
| Good      | 2     |
| Better    | 7     |
| Average   | 1     |

Monet

(Affiliated to University of Mumbai) 33, M. Karve Marg, Opp. Charni Road Rly. Station Mumbai 400 004. Tel. 2388 9094 / 2385 1928 Email : byramjee\_college@yahoo.com