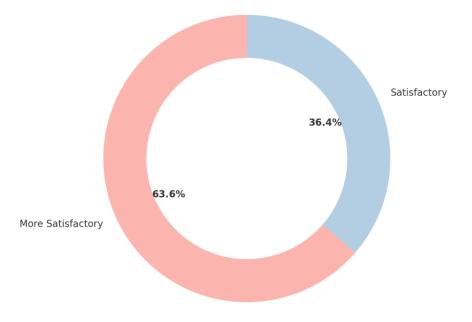

### About Library Facility: Book Issuing, Reading Facility, Internet Facility, timely available

About Library Facility: Book Issuing, Reading Facility, Internet Facility, timely available

| Response          | Count |
|-------------------|-------|
| More Satisfactory | 7     |
| Satisfactory      | 4     |