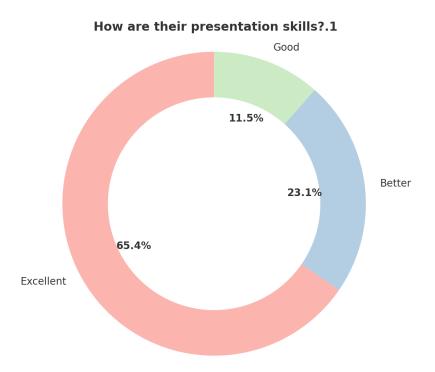

| Public Trust No. : C137 |   |
|-------------------------|---|
| Ref. No                 | - |
| Date                    | - |

How are their presentation skills?.1

| Response  | Count |
|-----------|-------|
| Excellent | 17    |
| Better    | 6     |
| Good      | 3     |