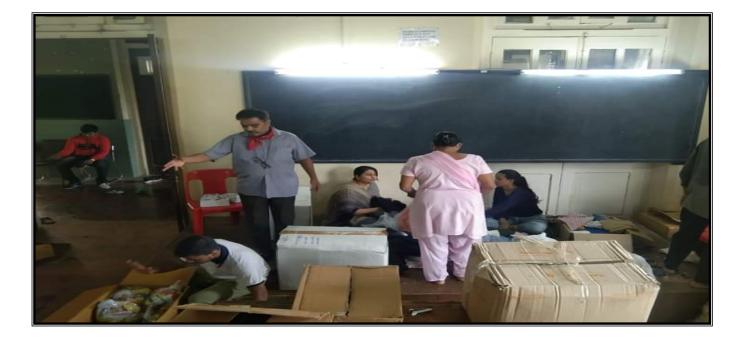

## **!!Donations for Konkan Maharashtra!!**

"Happiness is not something readymade, it comes from your own actions"

THE BYRAMJEE JEEJEEBHOY COLLEGE OF COMMERCE 33, M. Karve Road Opposite Charniroad Railway Station, Charniroad, Mumbai Under

The Department of Life long Learning and Extension (DLLE) University of Mumbai

Organizes

#### "Food Drive for the Flood Survivors' of Konkan Maharashtra"

Any Consumable and Non-consumable items are accepted Grocery, Toiletry items(Detergent, Bathing and Washing soaps, Toothbrush, Toothpaste) Medicines, Utensils, Tea Powder, Milk Powder, cooking Oil, Bed sheets, Towels, Sanitary Napkins.

For any further queries please contact following members

DLLE In-CHARGE

Dr. Valshall Nadkarni- 09819988045 Prof Parizad Bhesania- 07738139722 Dr. Rajesh Satghar- 09653689707

Venue: The BJCC, Charniroad Date: 27th July – 9th August, 2021 STUDENT MANAGER AND COORDINATOR Zuber Chinchwalkar- 08850800194 Kunal Chauhan- 07506122055

Time : 12.00 noon to 4.00pm

Meret

(Affiliated to University of Mumbai) 33, M. Karve Marg, Opp. Charni Road Rly. Station Mumbai 400 004. Tel. 2388 9094 / 2385 1928 Email : byramjee\_college@yahoo.com

| Public Trust No. : C137 | , |
|-------------------------|---|
| Ref. No                 |   |
| Date                    |   |