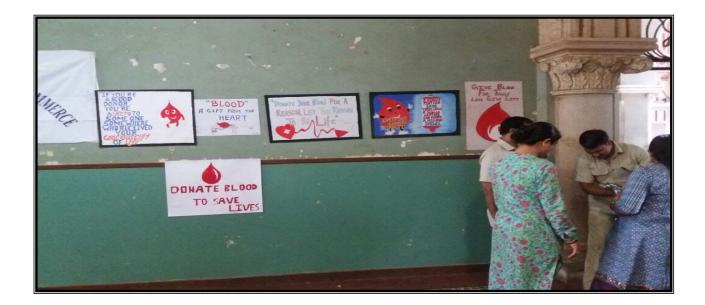

#### Blood Donation Drive in Collaboration with Youth Red Crossds

Meret In-Charge Principal The Byramjee Jeejeebhoy College of Commerce

(Affiliated to University of Mumbai) 33, M. Karve Marg, Opp. Charni Road Rly. Station Mumbai 400 004. Tel. 2388 9094 / 2385 1928 Email : byramjee\_college@yahoo.com