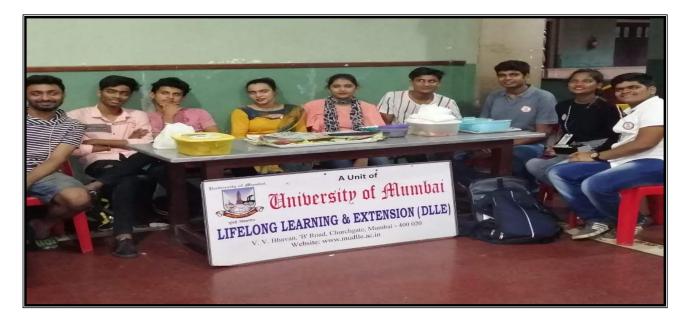

# Criterion – 3.4.3 Extension and Outreach Programs

Weberet

(Affiliated to University of Mumbai) 33, M. Karve Marg, Opp. Charni Road Rly. Station Mumbai 400 004. Tel. 2388 9094 / 2385 1928 Email : byramjee\_college@yahoo.com

| Public Trust No. : C137 |   |
|-------------------------|---|
| Ref. No                 | _ |
| Date                    |   |

3.4.3 Number of extension and Outreach Programs conducted by the institution through NSS/NCC/DLLE/WDC etc. (Including programmes such as Swachh Bharat, Aids Awareness, Gender Issues etc. and or those organized in collaboration with industry, Community and NGOs) during last five years.

3.4.3.1 Number of Extension and Outreach program conducted in collaboration with industry,

community, and NGOs during Last Five Years

| Years      | 2018-19 | 2019-20 | 2020-21 | 2021-22 | 2022-23 |
|------------|---------|---------|---------|---------|---------|
| No. of     | 09      | 03      | 02      | 02      | 07      |
| Activities |         |         |         |         |         |