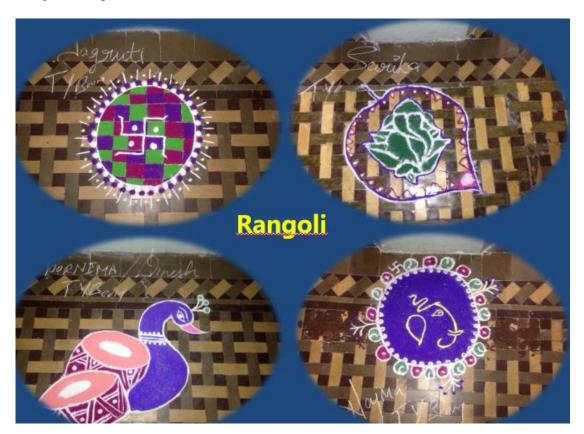

#### Rangoli Competition

(Affiliated to University of Mumbai) 33, M. Karve Marg, Opp. Charni Road Rly. Station Mumbai 400 004.

Tel. 2388 9094 / 2385 1928

Email: byramjee\_college@yahoo.com

| Public Trust No. : C137 |  |
|-------------------------|--|
| Ref. No                 |  |
| Date                    |  |