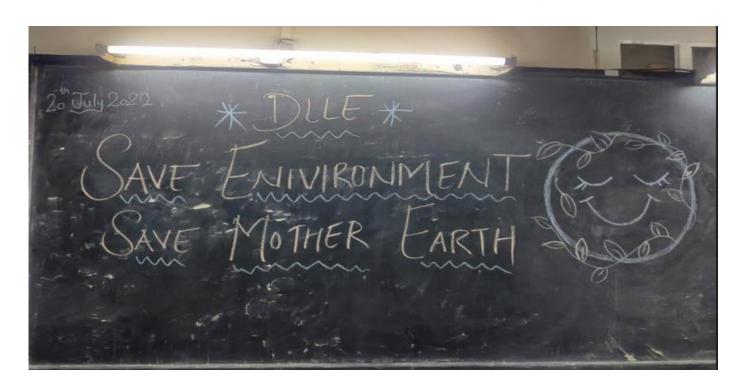

#### List of Activities for the academic year 2022-2023

| Sr. | Event                      | Date       | Organising Unit/     | Number of          |
|-----|----------------------------|------------|----------------------|--------------------|
| No. |                            |            | Agency/Collaborating | Snts/Participated  |
|     |                            |            | Agencies             | in such activities |
| 1   | International yoga day-    | 21/06/2022 | DLLE Unit            | 35                 |
|     | poster making              |            |                      |                    |
| 2   | Best out of waste          | 13/07/2022 | DLLE Unit            | 19                 |
| 3   | Tree plantation            | 08/07/2022 | DLLE Unit            | 20                 |
| 4   | Poster-making              | 20/07/2022 | DLLE Unit            | 25                 |
|     | competition (save          |            |                      |                    |
|     | environment save           |            |                      |                    |
|     | mother earth)              |            |                      |                    |
| 5   | Debate competition         | 27/07/2022 | DLLE Unit            | 17                 |
|     |                            |            |                      |                    |
| 6   | Friendship band selling    | 02/08/2022 | DLLE Unit            | 80                 |
|     | and flag selling           |            |                      |                    |
| 7   | Rakhi-making               | 08/08/2022 | DLLE Unit            | 14                 |
|     | competition and card-      |            |                      |                    |
|     | making activity            |            |                      |                    |
| 8   | Celebration of amrit       | 12/08/2022 | DLLE Unit            | 120                |
|     | mahotsav flag hoisting     |            |                      |                    |
| 9   | Beach cleaning drive       | 10/09/2022 | DLLE Unit            | 74                 |
| 10  | Mehendi and glam-up        | 22/09/2022 | DLLE Unit            | 23                 |
|     | competition                |            |                      |                    |
| 11  | Putting up a stall selling | 30/09/2022 | DLLE Unit            | 120                |
|     | of cold drinks and water   |            |                      |                    |
|     | bottles                    |            |                      |                    |
| 12  | Bookmark Activity on the   | 31/01/2023 | DLLE Unit            |                    |
|     | theme of "Republic Day"    |            |                      |                    |
| 13  | Kite making Activity on    | 14/01/2023 | DLLE Unit            |                    |
|     | account of                 |            |                      |                    |
|     | Makarsankranti             |            |                      |                    |
| 14  | Participation in UDAAN     | 21/01/2023 | DLLE Unit            |                    |
|     | Festival at REENA MEHTA    |            |                      |                    |
|     | COLLEGE                    |            |                      |                    |
| 15  | Poster making Activities   | 03/03/2023 | DLLE Unit            |                    |
|     | on the Blood donation      |            |                      |                    |
|     | drive                      |            |                      |                    |