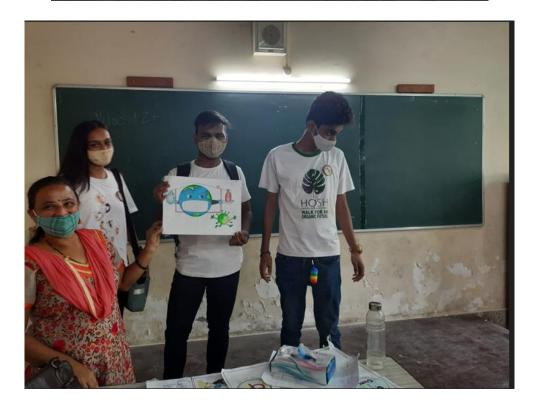

Celebration of World Environment Day by Poster Making

(Affiliated to University of Mumbai) 33, M. Karve Marg, Opp. Charni Road Rly. Station Mumbai 400 004.

Tel. 2388 9094 / 2385 1928

Email: byramjee\_college@yahoo.com