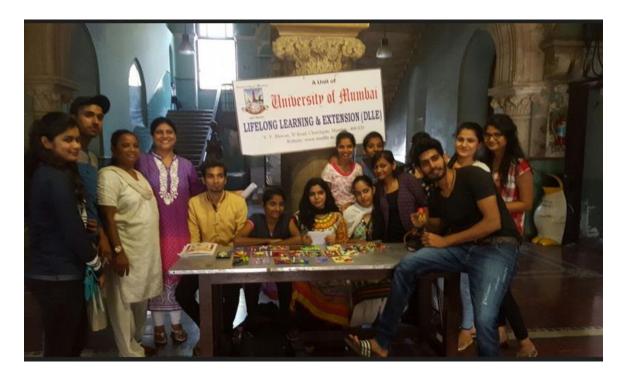

#### FUND RAISING ACTIVITY - STALL INSTALLATION

(Affiliated to University of Mumbai) 33, M. Karve Marg, Opp. Charni Road Rly. Station Mumbai 400 004.

Tel. 2388 9094 / 2385 1928

Email: byramjee\_college@yahoo.com