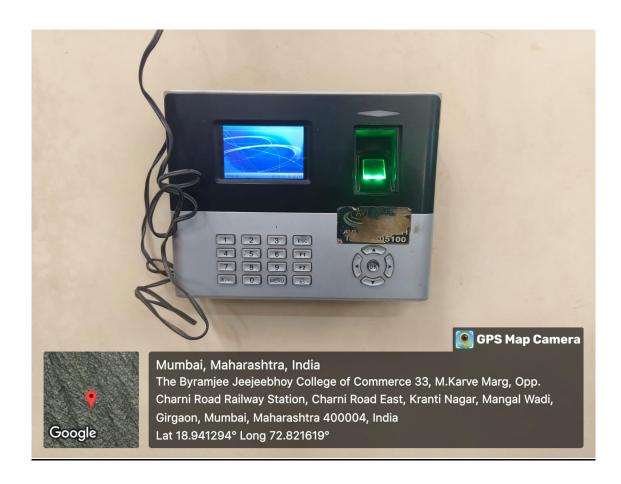

#### F) Staff Attendance – Biometric

- Biometric Attendance System: The institution has adopted a Biometric Attendance System for staff, indicating a modern and secure method for tracking attendance.
- Accuracy and Real-time Data: The system provides accurate and real-time attendance data. This ensures that the attendance records are reliable and up-to-date, offering a precise reflection of staff presence. This includes details about attendance patterns, leave history, and other relevant information.
- **Timely Report Generation:** The system allows for the timely generation of reports. This feature is crucial for various decision-making processes within the institution, as it provides insights into attendance trends and patterns.
- **Decision-Making Support:** The availability of accurate and timely attendance data supports decision-making processes within the institution. This could include resource planning, assessing staff availability, and ensuring compliance with attendance policies.