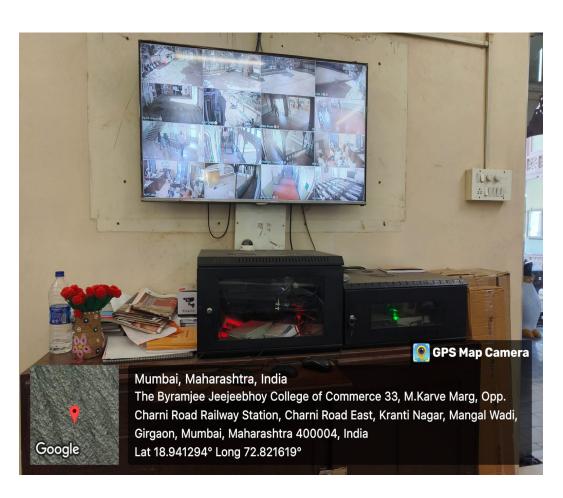

#### **B) IT Facilities updation by HEI**

- IT Integration: HEI has incorporated IT extensively into its operations, including admission processes, academic administration, examinations, student support, and overall progression.
- Hardware and Software Upgrades: Computers and laptops at HEI have been upgraded to the latest versions, both in terms of hardware and application software. This ensures that the institution is using modern and efficient technology.
- Antivirus System: HEI prioritizes the security of its IT infrastructure. The antivirus system is not only in place but is also regularly renewed and upgraded. This is essential to protect against evolving cybersecurity threats.
- Regular Maintenance: Routine maintenance is carried out to ensure the smooth functioning of IT facilities. This includes formatting PCs, servicing computers and laptops, and conducting regular checks on all electronic devices associated with ICT facilities.
- Technical Oversight: IT technical personnel are involved in overseeing the regular checks and maintenance activities. Their role is crucial in identifying and addressing any issues promptly.
- Vendor Support: Vendors are involved in the servicing of specific equipment such as air conditioners, projectors, and other ICT facilities. This indicates a proactive approach to ensuring that all components of the IT infrastructure are well-maintained.

#### D) HEI's Updation of Antivirus

- eScan Antivirus: The institution employs eScan Antivirus as its chosen security solution.
- Central Antivirus Server: The antivirus scanning process is centralized, indicating a coordinated and centralized approach to network security.
- High-Speed Internet Connection: The central antivirus server is supported by a high-speed internet connection. This is crucial for efficient and timely updates to the antivirus software.
- Automatic Updates: All nodes (computers or devices connected to the network) are configured to receive automatic updates as soon as they are switched on or connected to the network. This ensures that the antivirus protection is always up-to-date.
- Data Safety: The proactive approach of regularly scanning and updating nodes contributes to enhanced data safety. It helps prevent and address potential security threats promptly.