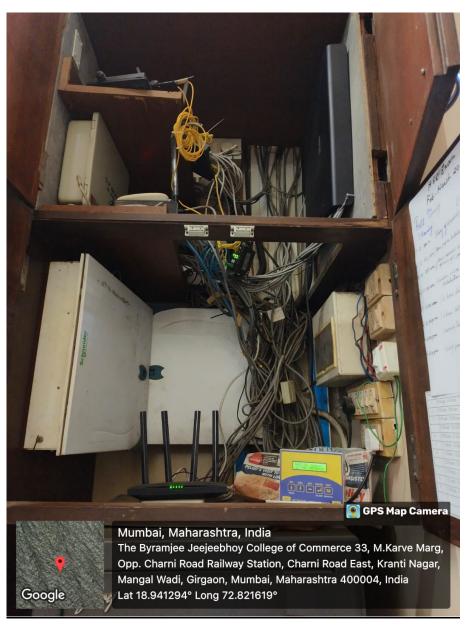

#### A. IT FACILITIES AVAILABLE IN HEI

- Classroom Facilities: HEI boasts over three IT/ICT-equipped classrooms, indicating a commitment to providing modern educational spaces. These classrooms are regularly updated to align with the dynamic nature of the information world.
- Audio-Visual Equipment: The institution has a portable overhead projector and other audio-visual equipment like projectors, speakers, and PA systems. This suggests a focus on interactive and multimedia teaching methods.
- Network Infrastructure: HEI has a comprehensive IT infrastructure, including WiFi, routers, managed switches, and computer networks. This facilitates internet distribution and communication, ensuring connectivity for both students and staff.

#### C) HEI WIFI Facilities

- "The HEI has high-speed internet facilities with a broadband connection of **100 MBPS** from ZED CABLE NET
- The institution also offers a centralized facility of WiFi, providing connectivity to everyone."