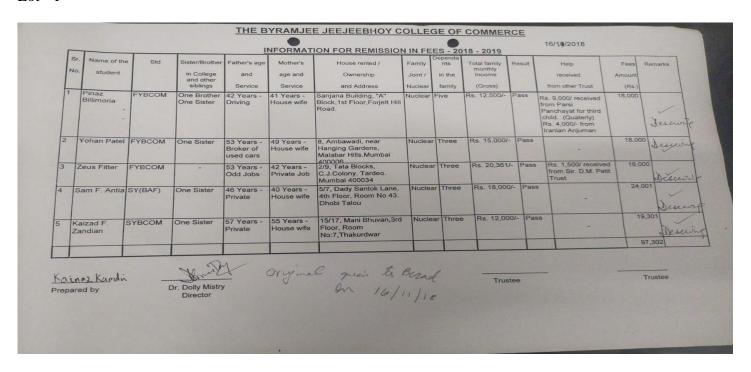

### Year 2018-19

| Sr.No | Name of student          | Class   | Sanctioned amount of Financial | Document Proof       |
|-------|--------------------------|---------|--------------------------------|----------------------|
|       |                          |         | Aid                            |                      |
| 1     | Pinaz Billimoria         | FYBCOM  | 18,000                         | Notices and required |
| 2     | Yohan Patel              | FYBCOM  | 18,000                         | document of each     |
| 3     | Zeus Fitter              | FYBCOM  | 18000                          | students physically  |
| 4     | Sam F. Antia             | SY(BAF) | 24001                          | maintained in file   |
| 5     | Kaizad F. Zandian        | SYBCOM  | 19301                          |                      |
| 6     | Rushad Bhomishaw (Lot 2) | FY(BAF) | 24001                          |                      |
| 7     | Shiamak Khodadadi(Lot 2) | TYBCOM  | 19,851                         |                      |
|       | Total Amount             |         | 141,154                        |                      |