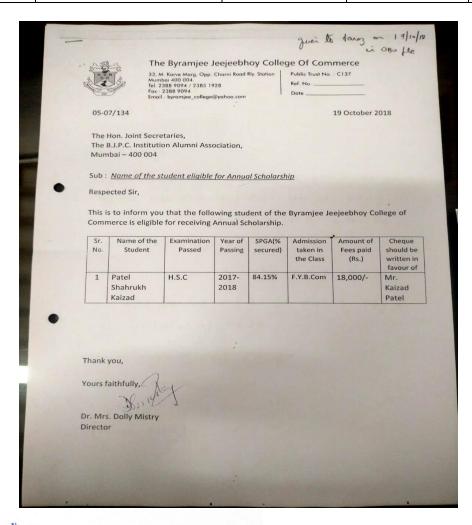

### Year 2018- 19

| Sr.No. | Scheme     | Name of the Student   | Class                    | Sanctioned<br>Amount | <b>Document Proof</b>                                  |
|--------|------------|-----------------------|--------------------------|----------------------|--------------------------------------------------------|
| 1      | Alumni Ass | Patel Shahrukh Kaizad | F.Y.B.COM<br>(2018-2019) | Rs. 18,000/          | Required documents of each students physically in file |
|        | Total      |                       | Total                    | Rs. 18,000/-         |                                                        |