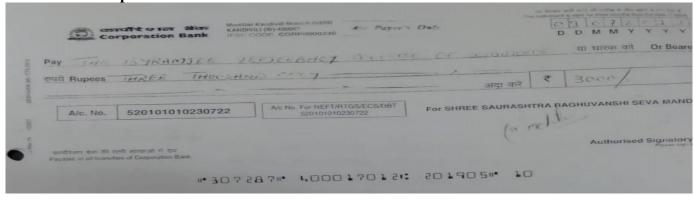

### Year 2019-20

| Sr.No | Name of student     | Class  | Sanctioned amount of Financial Aid | Financial Aid Received From Various Trust                |
|-------|---------------------|--------|------------------------------------|----------------------------------------------------------|
| 1     | Meena Mukund Deo    | FYBCOM | Rs.8000/-                          | Troy & Zeus Foundation                                   |
| 2     | Veera Doctor        | FYBCOM | RS.7000/-                          | Bombay Young Mens<br>Christian Association               |
| 3     | Srishti J Shukla    | FYBCOM | Rs.2000/-                          | Shantaben Gulabrai<br>Badiani (Gandhi)<br>Foundation     |
| 4     | Abbas M. Bhopalwala | FYBCOM | Rs.2500/-                          | Bambay & Bandra Bakar<br>Kasai Jamat Mosques<br>Trust    |
| 5     | Khushboo Karia      | SYBCOM | Rs.2500/-<br>Rs.3000/-             | PAROPKAR/ Shree<br>Saurashtra Raghuvanshi<br>Seva Mandal |
| 6     | Qureshi Arbaaz      | TYBCOM | Rs.10000/-                         | Bambay & Bandra Bakar<br>Kasai Jamat Mosques<br>Trust    |