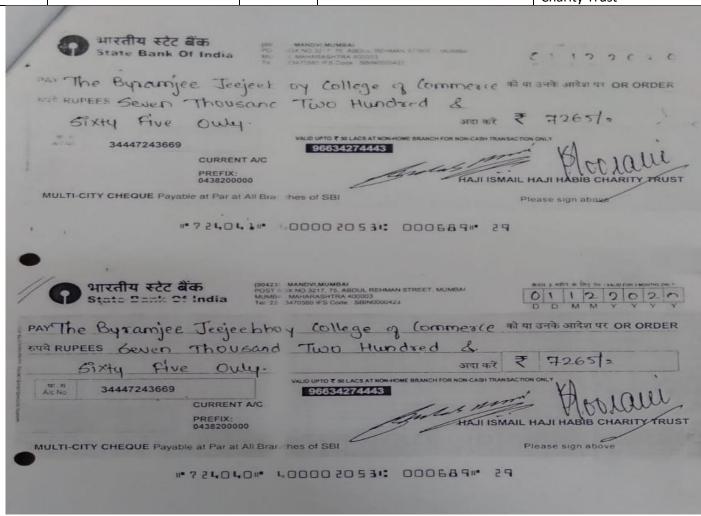

### Year 2020-21

| Sr.No | Name of student  | Class  | Sanctioned amount of Financial Aid | Financial Aid Received<br>From Various Trust |
|-------|------------------|--------|------------------------------------|----------------------------------------------|
| 1     | Noorani Mussarat | FYBCOM | Rs.14530/-                         | Haji Ismail Haji Habib                       |
|       |                  |        |                                    | Charity Trust                                |