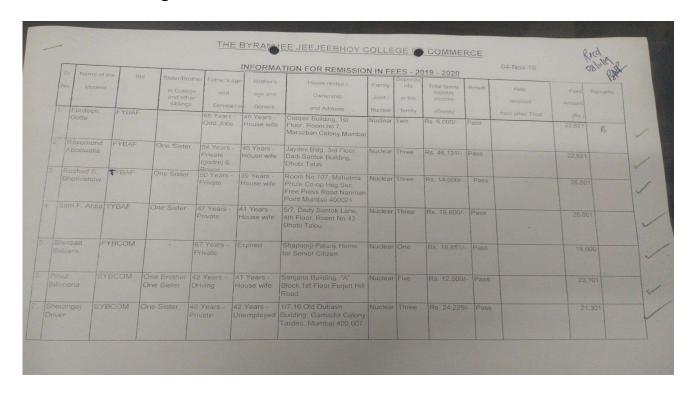

### Year 2019-20

| Sr.No | Name of student    | Class  | Sanctioned amount of Financial | Document Proof       |
|-------|--------------------|--------|--------------------------------|----------------------|
|       |                    |        | Aid                            |                      |
| 1     | Fardeen Gotla      | FYBAF  | 22621                          | Notices and required |
| 2     | Rayomond Aboowalla | FYBAF  | 22621                          | document of each     |
| 3     | Rushad Bhomishaw   | TYBAF  | 26601                          | students physically  |
| 4     | Sam Antia          | TYBAF  | 26601                          | maintained in file   |
| 5     | Sherzad Balsara    | FYBCOM | 18000                          |                      |
| 6     | Pinaz Billimoria   | SYBCOM | 23101                          |                      |
| 7     | Sherangej Driver   | SYBCOM | 21301                          |                      |
| 8     | Kaizad Zandian     | TYBCOM | 21851                          |                      |
|       | Total Amount       |        | 182697                         |                      |

### Year 2019-20 - Page 1

(Affiliated to University of Mumbai) 33, M. Karve Marg, Opp. Charni Road Rly. Station Mumbai 400 004.

Tel. 2388 9094 / 2385 1928

Email: byramjee\_college@yahoo.com

| Public Trust No. : C137 |
|-------------------------|
| Ref. No                 |
| Data                    |

### Year 2019-20 - Page 2

| Sr. | Name of the          | Std    | Sister/Brother        | INFORMATION FOR REMISSION IN FEES - 2019 - 2020  ister/Brother Father's age |            |                                   |          |        |                         |        |                  | 04-Nov-19 |         |  |  |  |
|-----|----------------------|--------|-----------------------|-----------------------------------------------------------------------------|------------|-----------------------------------|----------|--------|-------------------------|--------|------------------|-----------|---------|--|--|--|
| No. | student              |        | in College            | and                                                                         |            | House rented /                    | Family   | nts    | Total family monthly    | Result | Help             | Fees      | Remarks |  |  |  |
|     |                      |        | and other<br>siblings | Service                                                                     | age and    | Ownership                         | Joint /  | in the | Income                  |        | received         | Amount    |         |  |  |  |
|     | Kaizad F.<br>Zandian | TYBCOM | One Sister            | 58 Years -                                                                  | 56 Years - | and Address                       | Nuclear  | Three  | (Gross)<br>Rs. 15,000/- | Pace   | from other Trust | (Rs.)     |         |  |  |  |
|     | Zandian              |        |                       | Private                                                                     | House wife | Floor, Room<br>No:7,Thakurdwar    | Trucica: | THOU   | 13,000/-                | r dos  |                  | 21,851    |         |  |  |  |
|     | is to I              |        |                       |                                                                             |            |                                   |          |        |                         |        |                  | 1,82,697  |         |  |  |  |
|     |                      | Xero   | Director              | equet 0                                                                     | ryiel to   | Recent go<br>Behad<br>on 23/11/19 | ei       |        |                         |        |                  |           |         |  |  |  |
|     |                      |        |                       |                                                                             |            |                                   |          |        |                         |        |                  |           |         |  |  |  |