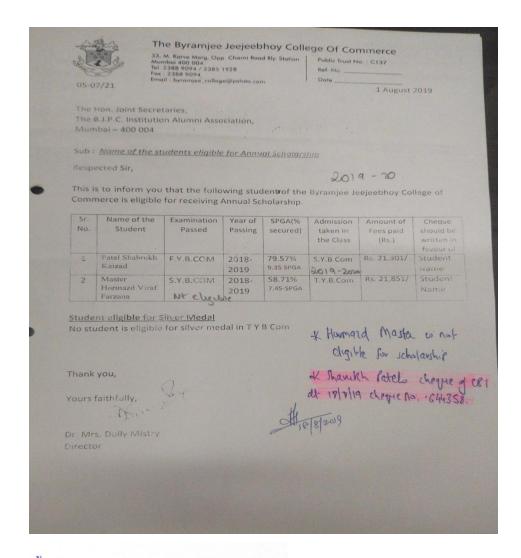

### Year 2019- 20

| Sr.No. | Scheme     | Name of the Student   | Class                    | Sanctioned<br>Amount | Document Proof                                         |
|--------|------------|-----------------------|--------------------------|----------------------|--------------------------------------------------------|
| 1      | Alumni Ass | Patel Shahrukh Kaizad | S.Y.B.COM<br>(2019-2020) | Rs. 21,301/-         | Required documents of each students physically in file |
|        | Total      |                       | Total                    | Rs. 21,301/-         |                                                        |