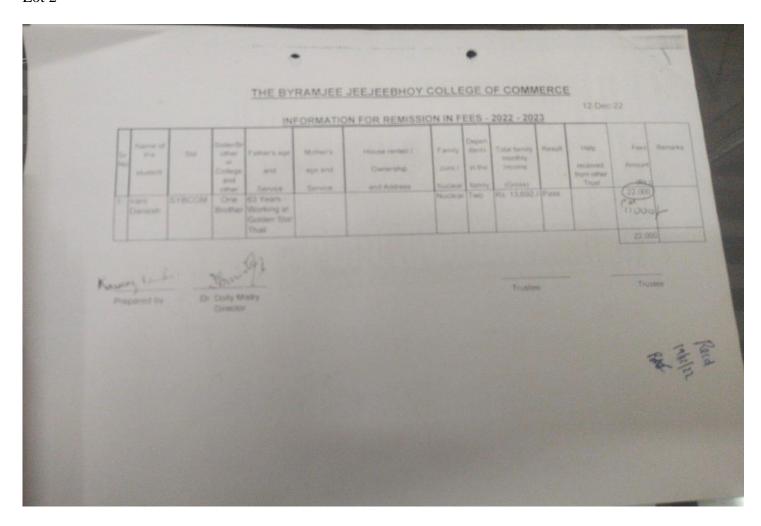

### Year 2021-22

| Sr.No | Name of student    | Class | Sanctioned amount of Financial Aid | Document Proof       |
|-------|--------------------|-------|------------------------------------|----------------------|
|       |                    |       | Alu                                |                      |
| 1     | Fardeen Gotla      | TYBAF | 26601                              | Notices and required |
| 2     | Rayomond Aboowalla | TYBAF | 26601                              | document of each     |
|       |                    |       |                                    | students physically  |
|       |                    |       |                                    | maintained in file   |
|       | Total Amount       |       | 53202                              |                      |