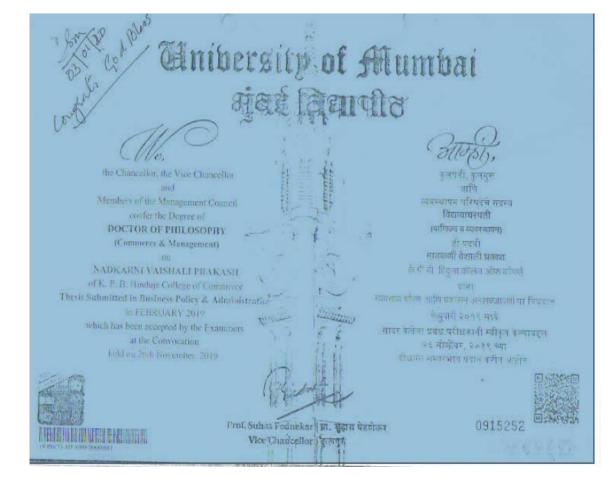

#### 2.4.2.1 Percentage of Full Time Teachers with NET/SET/SLET/Ph.D. during the last five years

| Year                             | 2018-19 | 2019-20 | 2020-21 | 2021-22 | 2022-23 |
|----------------------------------|---------|---------|---------|---------|---------|
| No. of Full Time Staff           | 10      | 11      | 11      | 11      | 12      |
| No. of Staff with NET/SET/ Ph.D. | 6       | 7       | 7       | 7       | 9       |

Total of Full Time Teachers with such qualifications during last five year = 55

Total No. of Full Time Teachers year wise during the last five years = 35

36\*100/55 = 65.45%

110000

(Affiliated to University of Mumbai) 33, M. Karve Marg, Opp. Charni Road Rly. Station Mumbai 400 004. Tel. 2388 9094 / 2385 1928 Email : byramjee\_college@yahoo.com