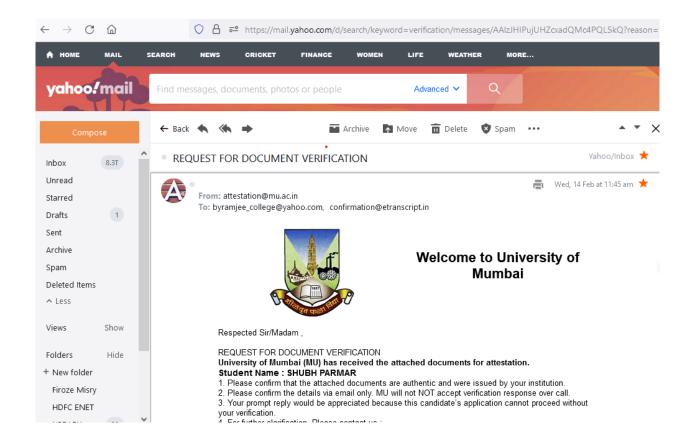

#### **Online Document Verification Portal**

(Affiliated to University of Mumbai) 33, M. Karve Marg, Opp. Charni Road Rly. Station Mumbai 400 004.

Tel. 2388 9094 / 2385 1928

Email: byramjee\_college@yahoo.com

#### Online verification of Student documents