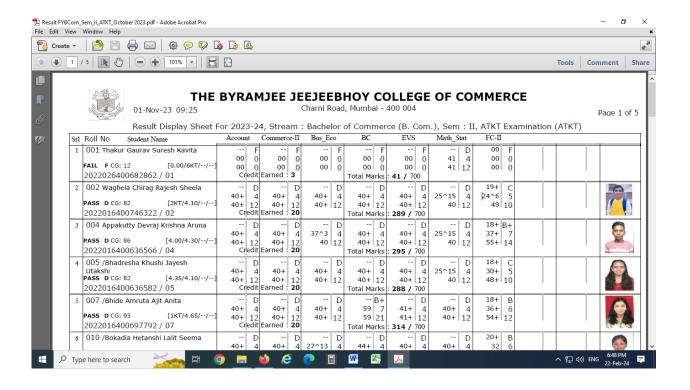

### University of Mumbai Marks Entry page

(Affiliated to University of Mumbai) 33, M. Karve Marg, Opp. Charni Road Rly. Station Mumbai 400 004.

Tel. 2388 9094 / 2385 1928

B. Com. (IDOL)(YEARLY) First half 2023 (This Link has been Closed.)