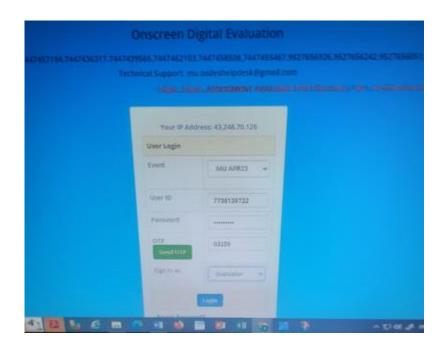

# University of Mumbai online assessment paper – faculty

(Affiliated to University of Mumbai) 33, M. Karve Marg, Opp. Charni Road Rly. Station Mumbai 400 004.

Tel. 2388 9094 / 2385 1928

Email: byramjee\_college@yahoo.com