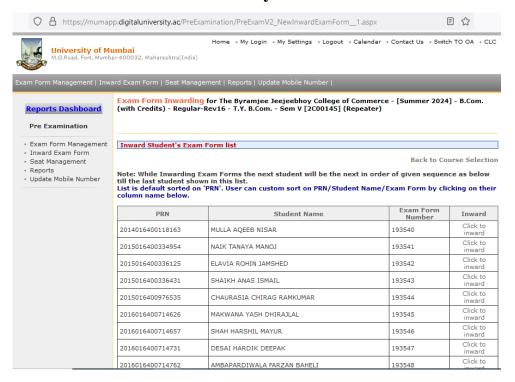

## University of Mumbai Examination form inward student

| а) |
|----|
|    |

Home - My Login - My Settings - Logout - Calendar - Contact Us - Switch TO OA - CLC

Exam Form Management | Inward Exam Form | Seat Management | Reports | Update Mobile Number |

#### Pre Examination

- \* Exam Form Management
- Inward Exam Form
- Seat Management
- · Reports
- · Update Mobile Number

Exam Form Inwarding for The Byramjee Jeejeebhoy College of Commerce - [Summer 2024] - B.Com. (with Credits) - Regular-Rev16 - T.Y. B.Com. - Sem V [2C00145] (Repeater)

#### Inward Student's Exam Form list

**Back to Course Selection** 

Note: While Inwarding Exam Forms the next student will be the next in order of given sequence as below till the last student shown in this list.

List is default sorted on 'PRN'. User can custom sort on PRN/Student Name/Exam Form by clicking on their column name below.

Exam Form PRN Student Name Inward Number 2014016400118163 MULLA AQEEB NISAR 193540 Click to 2015016400334954 NAIK TANAYA MANOJ 193541 inward Click to 2015016400336125 ELAVIA ROHIN JAMSHED 193542 inward Click to 2015016400336431 SHAIKH ANAS ISMAIL 193543 inward Click to 2015016400976535 CHAURASIA CHIRAG RAMKUMAR 193544 Click to 2016016400714626 MAKWANA YASH DHIRAJLAL 193545 inward Click to 2016016400714657 SHAH HARSHIL MAYUR 193546 inward Click to 2016016400714731 DESAI HARDIK DEEPAK 193547 inward Click to AMBAPARDIWALA FARZAN BAHELI 2016016400714762 193548 Click to 2016016400714827 SHAH NIKITA 193549 inward