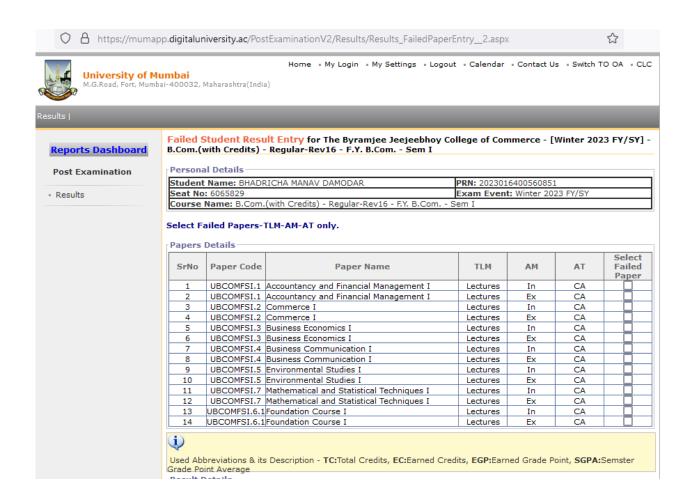

### University of Mumbai Marks Entry page

(Affiliated to University of Mumbai) 33, M. Karve Marg, Opp. Charni Road Rly. Station Mumbai 400 004.

Tel. 2388 9094 / 2385 1928

B. Com. (IDOL)(YEARLY) First half 2023 (This Link has been Closed.)