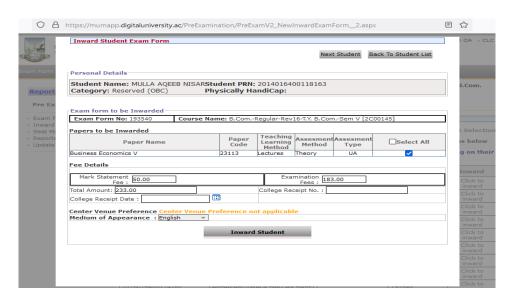

## University of Mumbai Examination form inward student

| а) |
|----|
|    |

Home - My Login - My Settings - Logout - Calendar - Contact Us - Switch TO OA - CLC

Exam Form Management | Inward Exam Form | Seat Management | Reports | Update Mobile Number |

#### Pre Examination

- \* Exam Form Management
- Inward Exam Form
- Seat Management
- · Reports
- · Update Mobile Number

Exam Form Inwarding for The Byramjee Jeejeebhoy College of Commerce - [Summer 2024] - B.Com. (with Credits) - Regular-Rev16 - T.Y. B.Com. - Sem V [2C00145] (Repeater)

#### Inward Student's Exam Form list

**Back to Course Selection** 

Note: While Inwarding Exam Forms the next student will be the next in order of given sequence as below till the last student shown in this list.

List is default sorted on 'PRN'. User can custom sort on PRN/Student Name/Exam Form by clicking on their column name below.

Exam Form PRN Student Name Inward Number 2014016400118163 MULLA AQEEB NISAR 193540 Click to 2015016400334954 NAIK TANAYA MANOJ 193541 inward Click to 2015016400336125 ELAVIA ROHIN JAMSHED 193542 inward Click to 2015016400336431 SHAIKH ANAS ISMAIL 193543 inward Click to 2015016400976535 CHAURASIA CHIRAG RAMKUMAR 193544 Click to 2016016400714626 MAKWANA YASH DHIRAJLAL 193545 inward Click to 2016016400714657 SHAH HARSHIL MAYUR 193546 inward Click to 2016016400714731 DESAI HARDIK DEEPAK 193547 inward Click to AMBAPARDIWALA FARZAN BAHELI 2016016400714762 193548 Click to 2016016400714827 SHAH NIKITA 193549 inward