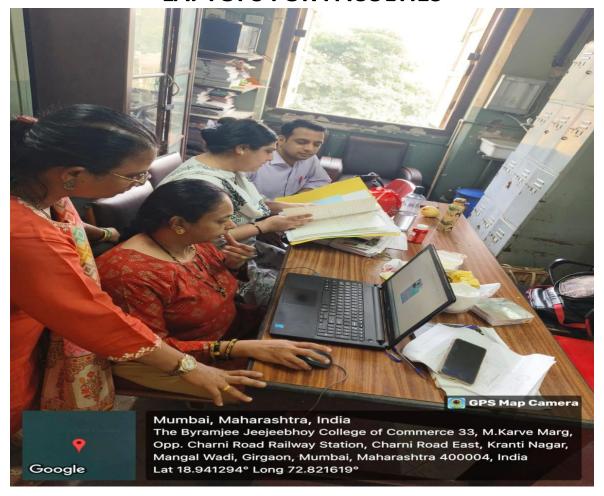

#### LAPTOPS FOR FACULTIES

(Affiliated to University of Mumbai) 33, M. Karve Marg, Opp. Charni Road Rly. Station Mumbai 400 004.

Tel. 2388 9094 / 2385 1928

Email: byramjee\_college@yahoo.com

| Public Trust No. : C137 |
|-------------------------|
| Ref. No                 |
| Date                    |