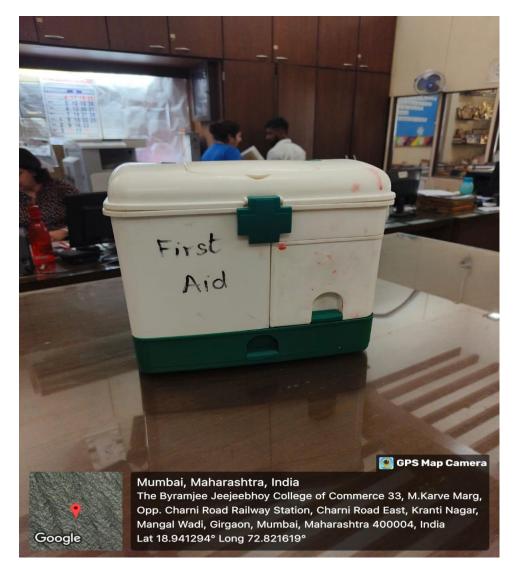

|        | INDEA                                                                                                   |
|--------|---------------------------------------------------------------------------------------------------------|
| Sr. No | Particulars                                                                                             |
| 1      | Performance appraisal for Staff members (Teaching and Non-Teaching)                                     |
| 2      | Motivation to Staff through Awards                                                                      |
| 3      | Study Leave given to Teaching Staff for preparation of Ph.D. Viva                                       |
| 4      | EPF                                                                                                     |
| 5      | First Aid Box is available in the college                                                               |
| 6      | Nutrition and Health Awareness: Guidance lectures are arranged in respect of Diet, Health Care & Mental |
|        | & Spiritual Peace.                                                                                      |
| 7      | Uniforms – Non-Teaching Staffs                                                                          |
| 8      | Job Securities by HEI's                                                                                 |
| 9      | Manual – Rule Book                                                                                      |
| 10     | Spacious Ambience                                                                                       |
| 11     | Work Culture                                                                                            |
| 12     | Holistic Development                                                                                    |
| 13     | Educational Environment                                                                                 |
| 14     | Staff Picnic                                                                                            |
| 15     | Travelling Allowance                                                                                    |

- 1. Performance appraisal for staff: Employees behavior and performance is final outcome to invest in the pillars of betterment policies of HEI.
- 2. .Motivation to Staff: HEI motivates staff members through awards and appreciation.
- 3. Study Leave is given for preparation of NET/SET exams.
- 4. EPF for staff: Management contributes the amount.
- 5. First Aid Box is available in the college.
- 6. Nutrition and Health Awareness: Guidance lectures are arranged in respect of Diet, Health Care & Mental & Spiritual Peace.
- 7. Uniforms Non-Teaching Staffs: HEI provides uniforms to all non teaching staff.
- 8. Job Securities by HEI's: Approvals, permanent orders to employees.
- 9. Manual Rule Book: Manual Rule Book for services, leaves, promotions, etc. by rule book.
- 10. Spacious Ambience infrastructure for staff: Up to mark ambience for staff.
- 11. Work Culture: HEI encourages healthy atmosphere for better work output.
- 12. Scope of Holistic Development: HEI motivates for research, book writing, book writing, book publications, teaching facilities, library, gym, help each staff for its holistic development.
- 13. Educational Environment: HEI has educational environment which includes curriculum enrichment, teaching and learning, innovation, ecosystem, cultural, sports, social involvement of staff for the students.
- 14. Staff Picnic: Management contributes the amount for staff picnic.
- 15. Travelling Allowances: HEI contributes in travelling allowance during official work.