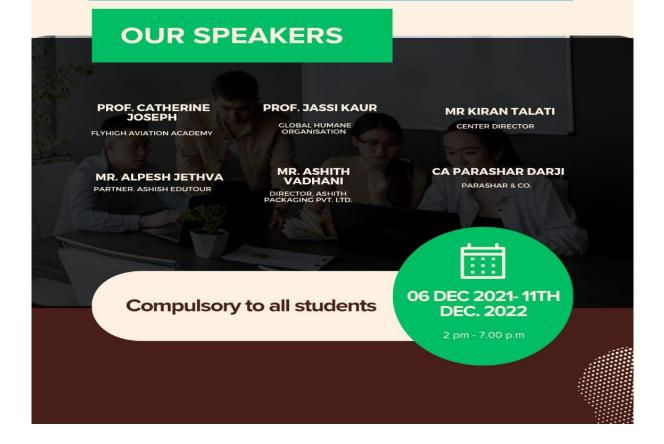

Date: 16th January 2023 to 21st January 2023

Topic: Six Day Professional Development Program on "Empowering Student

Entrepreneurs: Building Skills for Startup Success" for Students.

(Affiliated to University of Mumbai) 33, M. Karve Marg, Opp. Charni Road Rly. Station Mumbai 400 004.

Date: 16th January 2023 to 21st January 2023

Topic: Six Day Professional Development Program on "Empowering Student

Entrepreneurs: Building Skills for Startup Success" for Students.

Flow of the Program

| Day 1<br>16.1.2023 | 2:00 pm to<br>2:30 pm | Inauguration Ceremony                                                       | Dr. Mrs. Dolly Mistry,<br>Director, The Byramjee<br>Jeejeebhoy College Of<br>Commerce |
|--------------------|-----------------------|-----------------------------------------------------------------------------|---------------------------------------------------------------------------------------|
|                    | 2:30 pm to            | Concept of Startup                                                          | Prof. Rahul Mishra, H.R.                                                              |
|                    | 7:00 pm               |                                                                             | College of commerce                                                                   |
| Day 2              | 2:30 pm to            | Business Model                                                              | Prof. Nagraj, DTSS                                                                    |
| 17.1.2023          | 7:00 pm               | Development                                                                 | College                                                                               |
| Day 3              | 2:30 pm to            | Understanding Market                                                        | Rishabh Mishra, Thakur                                                                |
| 18.1.2023          | 7:00 pm               | Dynamics                                                                    | College, Dahisar                                                                      |
| Day 4              | 2:30 pm to            | Financial Literacy for                                                      | Dr. Hemant Bhatti,                                                                    |
| 19.1.2023          | 7:00 pm               | Startups                                                                    | Hinduja College                                                                       |
| Day 5              | 2:30 pm to            | Effective Networking & Pitching                                             | Swapnil Shenvi, NMIMS                                                                 |
| 20.1.2023          | 7:00 pm               | as well as Navigating<br>Challenges & Failure in<br>Entrepreneurial Journey | School of Law                                                                         |
| Day 6              | 2:30 pm to            | Discussion on Real – Life Case                                              | Prof. Suraj Kumar, The                                                                |
| 21.1.2023          | 7:00 pm               | Studies                                                                     | BJ College                                                                            |

Date: 16th January 2023 to 21st January 2023

Topic: Six Day Professional Development Program on "Empowering Student

Entrepreneurs: Building Skills for Startup Success" for Students.

Attendance Sheet TYBAF