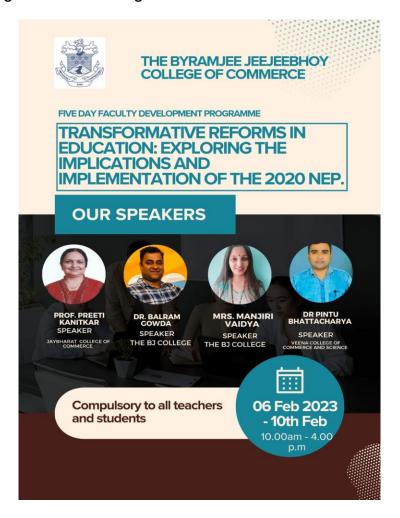

Date: 6 th February 2023 to 10th February 2023

Topic: Five Day Management Development Program on "Transformative Reforms in Education: Exploring the Implications and Implementation of the 2020 National Education Policy" For Teaching & Non-Teaching Staff.

#### Flow of the Program

| Day 1<br>6.2.23    | 10:00 am to<br>10:30 am | Inauguration Ceremony                             | Dr. Mrs. Dolly Mistry, Director, The<br>Byramjee Jeejeebhoy College Of<br>Commerce |
|--------------------|-------------------------|---------------------------------------------------|------------------------------------------------------------------------------------|
|                    | 10:30 am to<br>4:00 pm  | Modern Teaching Technologies                      | Mrs. Manjiri Vaidya                                                                |
| Day 2<br>7.2.2023  | 10:30 am to<br>4:00 pm  | Research Skills                                   | Dr. Balram Gowda                                                                   |
| Day 3<br>8.2.2023  | 10:30 am to<br>4:00 pm  | Curriculum Development                            | Prof. Preeti Kanitkar                                                              |
| Day 4<br>9.2.2023  | 10:30 am to<br>4:00 pm  | Assessment Techniques and Pedagogical Advancement | Dr. Pintu Bhattacharya                                                             |
| Day 5<br>10.2.2023 | 10:30 am to<br>4:00     | Interdisciplinary Approaches                      | Dr. Pintu Bhattacharya                                                             |